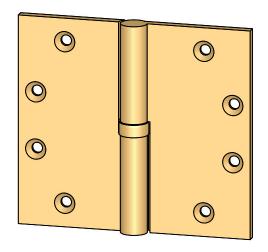

- Specify handing (left hand shown)
- Countersunk for #12 screws
- Available with all standard finials
- Swaged for mortise application

Merit Metal Products Inc. 242 Valley Road Warrington, PA 18976 P 215-343-2500 F 215-343-4839 The information contained in this drawing is the sole intellectual property of Merit Metal Products. Any reproduction in part or as a whole without the written permission of Merit Metal Products is prohibited.

Comments:

Round Knuckle Heavy
Weight Lift Off Hinge
with Exposed Ball
Bearing - 4-1/2" x 5"

PART. NO.

152HBB-4.5X5-LH 152HBB-4.5X5-RH