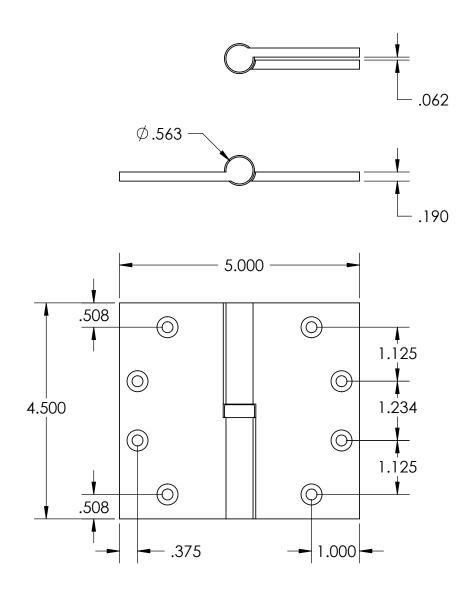

- Specify handing (left hand shown)
- Countersunk for #12 screws
- Available with all standard finials
- Swaged for mortise application

Merit Metal Products Inc. 242 Valley Road Warrington, PA 18976 P 215-343-2500 F 215-343-4839 The information contained in this drawing is the sole intellectual property of Merit Metal Products. Any reproduction in part or as a whole without the written permission of Merit Metal Products is prohibited.

Unless Otherwise Specified:

Dimensions are in inches

All dimensions are from edge, theoretical sharp corner, or hole center.

|        | NAME | DATE       |
|--------|------|------------|
| Drawn: | AJE  | 12/21/2021 |
|        |      |            |

Comments:

Round Knuckle Heavy
Weight Lift Off Hinge
with Exposed Ball
Bearing - 4-1/2" x 5"

PART. NO.

152HBB-4.5X5-LH 152HBB-4.5X5-RH