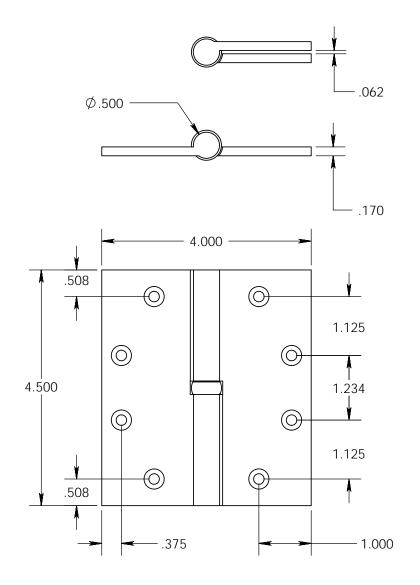

- Specify handing (left hand shown)
- Countersunk for #10 screws
- Available with all standard finials
- Swaged for mortise application

Merit Metal Products Inc. 242 Valley Road Warrington, PA 18976 P 215-343-2500 F 215-343-4839 The information contained in this drawing is the sole intellectual property of Merit Metal Products. Any reproduction in part or as a whole without the written permission of Merit Metal Products is prohibited.

Unless Otherwise Specified:

Dimensions are in inches

All dimensions are from edge, theoretical sharp corner, or hole center.

|        | NAME | DATE   |
|--------|------|--------|
| Drawn: | AJC  | 8/2/17 |
|        |      |        |

Comments:

Round Knuckle Heavy
Weight Lift Off Hinge with
Exposed Ball Bearing - 4.5"x4"

PART. NO.

152HBB-4.5x4-LH 152HBB-4.5x4-RH