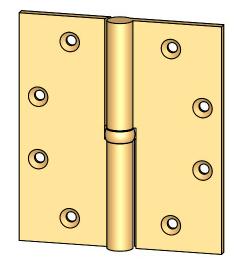

- Specify handing (left hand shown)
- Countersunk for #10 screws
- Available with all standard finials
- Swaged for mortise application

Merit Metal Products Inc. 242 Valley Road Warrington, PA 18976 P 215-343-2500 F 215-343-4839 The information contained in this drawing is the sole intellectual property of Merit Metal Products. Any reproduction in part or as a whole without the written permission of Merit Metal Products is prohibited.

Comments:

Round Knuckle Heavy
Weight Lift Off Hinge with
Exposed Ball Bearing - 4.5"x4"

PART. NO.

152HBB-4.5x4-LH 152HBB-4.5x4-RH