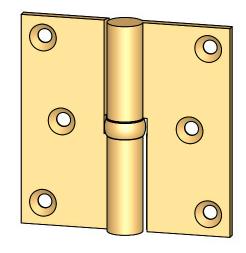

Comments:

Round Knuckle Heavy
Weight Lift Off Hinge with
Exposed Ball Bearing - 3" x 3"

PART. NO.

152HBB-3x3-LH 152HBB-3x3-RH