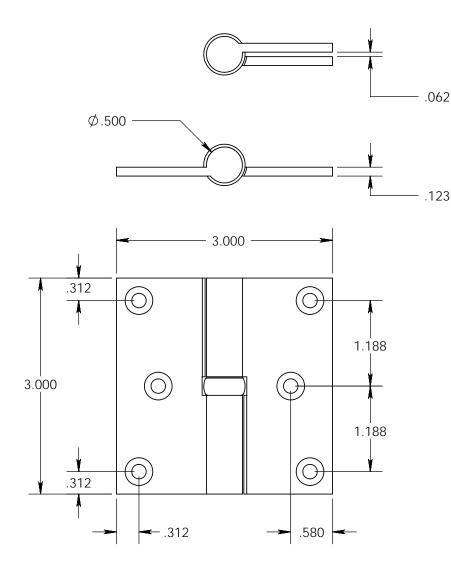

- Specify handing (left hand shown)
- Countersunk for #10 screws
- Available with all standard finials
- Swaged for mortise application

Merit Metal Products Inc. 242 Valley Road Warrington, PA 18976 P 215-343-2500 F 215-343-4839 The information contained in this drawing is the sole intellectual property of Merit Metal Products. Any reproduction in part or as a whole without the written permission of Merit Metal Products is prohibited.

Unless Otherwise Specified:

Dimensions are in inches

All dimensions are from edge, theoretical sharp corner, or hole center.

|        | NAME | DATE   |
|--------|------|--------|
| Drawn: | AJC  | 8/2/17 |
|        |      |        |

Comments:

Round Knuckle Heavy
Weight Lift Off Hinge with
Exposed Ball Bearing - 3" x 3"

PART. NO.

152HBB-3x3-LH 152HBB-3x3-RH