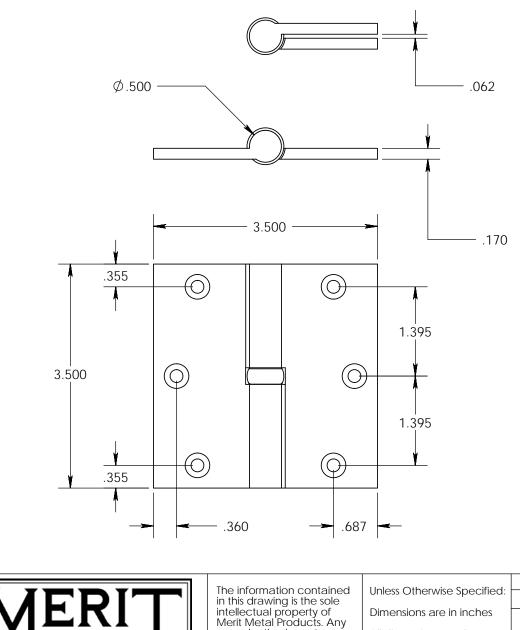

- Specify handing (left hand shown)
- Countersunk for #10 screws
- Available with all standard finials
- Swaged for mortise application

| LICDIT                                                                                                | The information contained in this drawing is the sole                                                                                                                      | Unless Otherwise Specified:                                                                               | Drawn:  | NAME<br>AJC | DATE<br>8/2/17 | Round Knuckle Heavy Weight                                                                                           |
|-------------------------------------------------------------------------------------------------------|----------------------------------------------------------------------------------------------------------------------------------------------------------------------------|-----------------------------------------------------------------------------------------------------------|---------|-------------|----------------|----------------------------------------------------------------------------------------------------------------------|
| Kerit Metal Products Inc.<br>242 Valley Road<br>Warrington, PA 18976<br>P 215-343-2500 F 215-343-4839 | intellectual property of<br>Merit Metal Products. Any<br>reproduction in part or as a<br>whole without the written<br>permission of Merit Metal<br>Products is prohibited. | Dimensions are in inches<br>All dimensions are from<br>edge, theoretical sharp<br>corner, or hole center. | Comment | I<br>S:     |                | Lift Off Hinge with Exposed Ball<br>Bearing - 3-1/2" x 3-1/2"<br>PART. NO.<br>152HBB-3.5x3.5-LH<br>152HBB-3.5x3.5-RH |