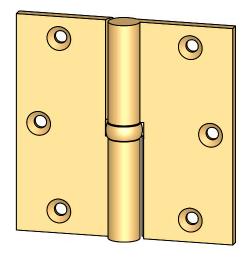

- Specify handing (left hand shown)
- Countersunk for #10 screws
- Available with all standard finials
- Swaged for mortise application

| LICDIT                                                                                                | The information contained in this drawing is the sole                                                                                                                      | Unless Otherwise Specified:                                                                               | Drawn:  | NAME<br>AJC | DATE<br>8/2/17 | Round Knuckle Heavy Weight                                                                                           |
|-------------------------------------------------------------------------------------------------------|----------------------------------------------------------------------------------------------------------------------------------------------------------------------------|-----------------------------------------------------------------------------------------------------------|---------|-------------|----------------|----------------------------------------------------------------------------------------------------------------------|
| Kerit Metal Products Inc.<br>242 Valley Road<br>Warrington, PA 18976<br>P 215-343-2500 F 215-343-4839 | intellectual property of<br>Merit Metal Products. Any<br>reproduction in part or as a<br>whole without the written<br>permission of Merit Metal<br>Products is prohibited. | Dimensions are in inches<br>All dimensions are from<br>edge, theoretical sharp<br>corner, or hole center. | Comment | I<br>S:     |                | Lift Off Hinge with Exposed Ball<br>Bearing - 3-1/2" x 3-1/2"<br>PART. NO.<br>152HBB-3.5x3.5-LH<br>152HBB-3.5x3.5-RH |