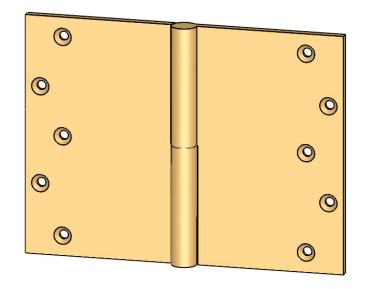

- Specify handing (left hand shown)
- Countersunk for #12 screws
- Available with all standard finials
- Swaged for mortise application

Merit Metal Products Inc. 242 Valley Road Warrington, PA 18976 P 215-343-2500 F 215-343-4839 The information contained in this drawing is the sole intellectual property of Merit Metal Products. Any reproduction in part or as a whole without the written permission of Merit Metal Products is prohibited.

Comments:

TITLE:

Heavy Gauge Round Knuckle Lift Off Hinge - 6" x 8"

PART. NO.

152H-6X8-LH 152H-6X8-RH