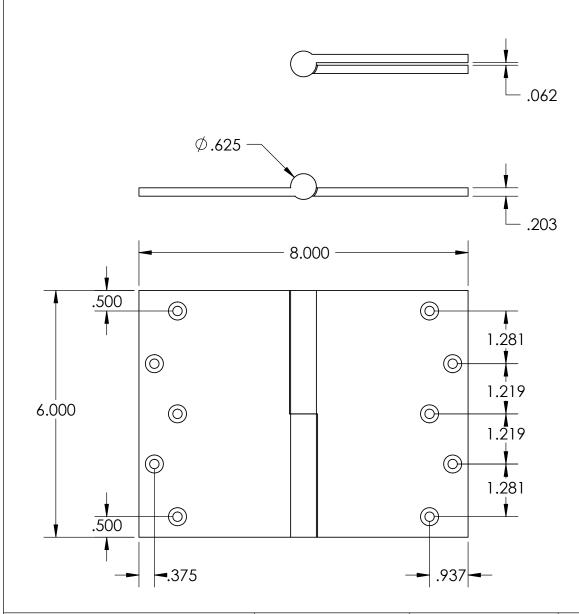

- Specify handing (left hand shown)
- Countersunk for #12 screws
- Available with all standard finials
- Swaged for mortise application

Merit Metal Products Inc. 242 Valley Road Warrington, PA 18976 P 215-343-2500 F 215-343-4839 The information contained in this drawing is the sole intellectual property of Merit Metal Products. Any reproduction in part or as a whole without the written permission of Merit Metal Products is prohibited.

Comments:

TITLE:

Heavy Gauge Round Knuckle Lift Off Hinge - 6" x 8"

PART. NO.

152H-6X8-LH 152H-6X8-RH