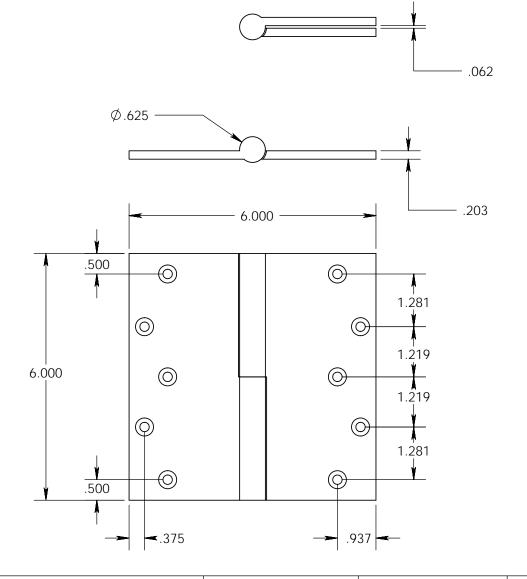

- Specify handing (left hand shown)
- Countersunk for #12 screws
- Available with all standard finials
- Swaged for mortise application

Merit Metal Products Inc. 242 Valley Road Warrington, PA 18976 P 215-343-2500 F 215-343-4839 The information contained in this drawing is the sole intellectual property of Merit Metal Products. Any reproduction in part or as a whole without the written permission of Merit Metal Products is prohibited.

Comments:

TITLE:

Heavy Gauge Round Knuckle Lift Off Hinge - 6" x 6"

PART. NO.

152H-6x6-LH 152H-6x6-RH