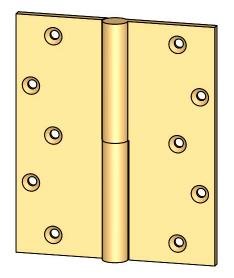

- Specify handing (left hand shown)
- Countersunk for #12 screws
- Available with all standard finials
- Swaged for mortise application

|                                                                          |                                                                                      |                                                         |           | NAME | DATE   | TITLE:                           |
|--------------------------------------------------------------------------|--------------------------------------------------------------------------------------|---------------------------------------------------------|-----------|------|--------|----------------------------------|
| <b>VIEDIL</b>                                                            | The information contained<br>in this drawing is the sole<br>intellectual property of | Unless Otherwise Specified:<br>Dimensions are in inches | Drawn:    | AJC  | 8/2/17 | Heavy Gauge Round                |
|                                                                          | Merit Metal Products. Any reproduction in part or as a                               | All dimensions are from                                 | Comments: |      |        | Knuckle Lift Off Hinge - 6" x 5" |
| Merit Metal Products Inc.                                                | whole without the written<br>permission of Merit Metal<br>Products is prohibited.    | edge, theoretical sharp corner, or hole center.         |           |      |        | PART. NO.                        |
| 242 Valley Road<br>Warrington, PA 18976<br>P 215-343-2500 F 215-343-4839 |                                                                                      |                                                         |           |      |        | 152H-6x5-LH<br>152H-6x5-RH       |