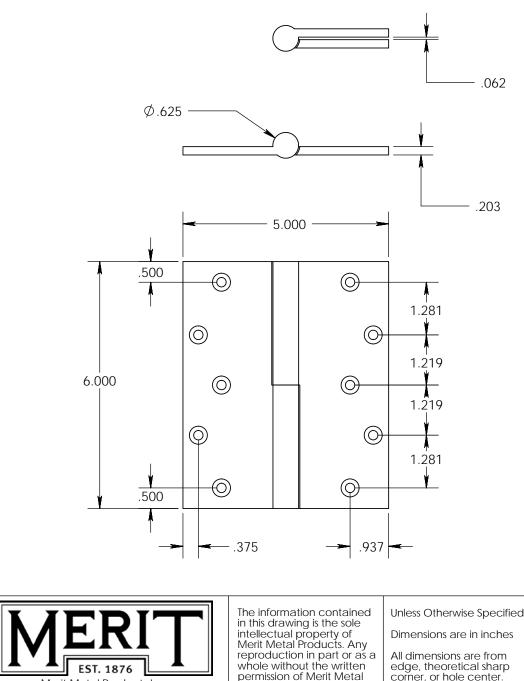

- Specify handing (left hand shown)
- Countersunk for #12 screws
- Available with all standard finials
- Swaged for mortise application

|                                                                          |                                                                                      |                                                         |           | NAME | DATE   | TITLE:                           |
|--------------------------------------------------------------------------|--------------------------------------------------------------------------------------|---------------------------------------------------------|-----------|------|--------|----------------------------------|
| <b>VIEDIL</b>                                                            | The information contained<br>in this drawing is the sole<br>intellectual property of | Unless Otherwise Specified:<br>Dimensions are in inches | Drawn:    | AJC  | 8/2/17 | Heavy Gauge Round                |
|                                                                          | Merit Metal Products. Any reproduction in part or as a                               | All dimensions are from                                 | Comments: |      |        | Knuckle Lift Off Hinge - 6" x 5" |
| Merit Metal Products Inc.                                                | whole without the written<br>permission of Merit Metal<br>Products is prohibited.    | edge, theoretical sharp corner, or hole center.         |           |      |        | PART. NO.                        |
| 242 Valley Road<br>Warrington, PA 18976<br>P 215-343-2500 F 215-343-4839 |                                                                                      |                                                         |           |      |        | 152H-6x5-LH<br>152H-6x5-RH       |