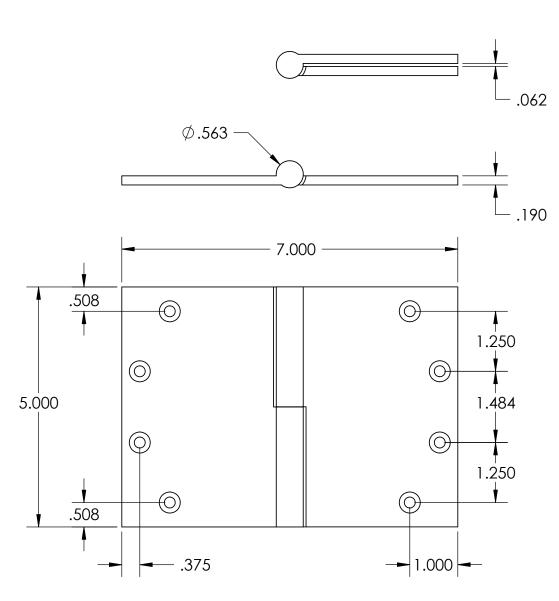

- Specify handing (left hand shown)
- Countersunk for #12 screws
- Available with all standard finials
- Swaged for mortise application

Merit Metal Products Inc. 242 Valley Road Warrington, PA 18976 P 215-343-2500 F 215-343-4839 The information contained in this drawing is the sole intellectual property of Merit Metal Products. Any reproduction in part or as a whole without the witten permission of Merit Metal Products is prohibited.

Unless Otherwise Specified:

Dimensions are in inches

All dimensions are from edge, theoretical sharp corner, or hole center.

 NAME
 DATE

 Drawn:
 AJE
 11/15/2021

Comments:

TITLE:

Heavy Gauge Round Knuckle Lift Off Hinge - 5" x 7"

PART. NO.

152H-5X7-LH 152H-5X7-RH