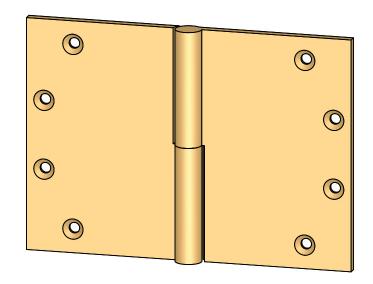

- Specify handing (left hand shown)
- Countersunk for #12 screws
- Available with all standard finials
- Swaged for mortise application

Merit Metal Products Inc. 242 Valley Road Warrington, PA 18976 P 215-343-2500 F 215-343-4839 The information contained in this drawing is the sole intellectual property of Merit Metal Products. Any reproduction in part or as a whole without the witten permission of Merit Metal Products is prohibited.

Unless Otherwise Specified:

Dimensions are in inches

All dimensions are from edge, theoretical sharp corner, or hole center.

 NAME
 DATE

 Drawn:
 AJE
 11/15/2021

Comments:

TITLE:

Heavy Gauge Round Knuckle Lift Off Hinge - 5" x 7"

PART. NO.

152H-5X7-LH 152H-5X7-RH