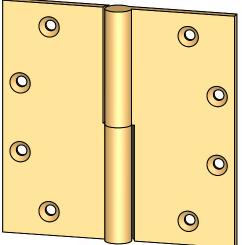

- Specify handing (left hand shown)
- Countersunk for #12 screws
- Available with all standard finials
- Swaged for mortise application

| 242 Valley Road 132H-5X5-LH   Warrington, PA 18976 152H-5X5-RH   P 215-343-2500 F 215-343-4839 |  | The information contained<br>in this drawing is the sole<br>intellectual property of<br>Merit Metal Products. Any<br>reproduction in part or as a<br>whole without the written<br>permission of Merit Metal<br>Products is prohibited. | Unless Otherwise Specified:<br>Dimensions are in inches<br>All dimensions are from<br>edge, theoretical sharp<br>corner, or hole center. | Drawn:<br>Comment | NAME<br>AJC<br>S: | DATE<br>8/2/17 | TITLE:<br>Heavy Gauge Round<br>Knuckle Lift Off Hinge - 5" x 5"<br>PART. NO.<br>152H-5x5-LH<br>152H-5x5-RH |
|------------------------------------------------------------------------------------------------|--|----------------------------------------------------------------------------------------------------------------------------------------------------------------------------------------------------------------------------------------|------------------------------------------------------------------------------------------------------------------------------------------|-------------------|-------------------|----------------|------------------------------------------------------------------------------------------------------------|
|------------------------------------------------------------------------------------------------|--|----------------------------------------------------------------------------------------------------------------------------------------------------------------------------------------------------------------------------------------|------------------------------------------------------------------------------------------------------------------------------------------|-------------------|-------------------|----------------|------------------------------------------------------------------------------------------------------------|