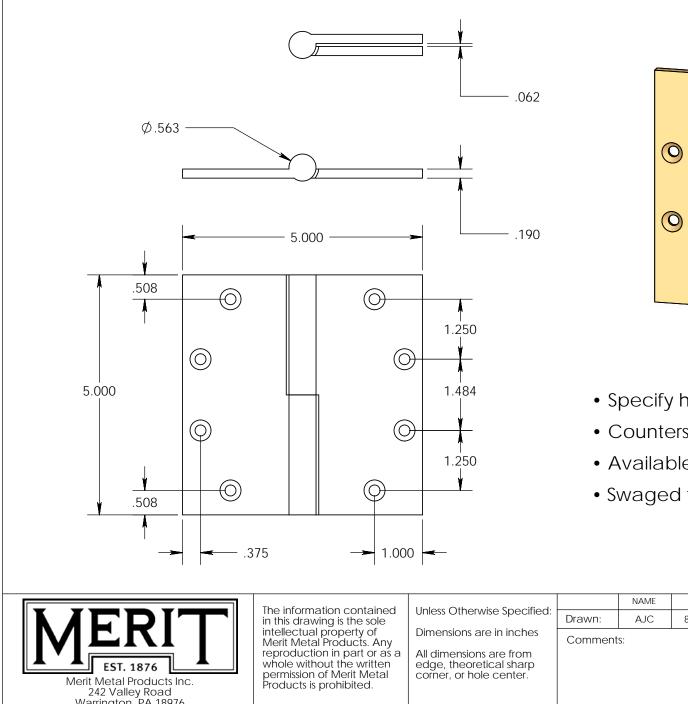

- Specify handing (left hand shown)
- Countersunk for #12 screws
- Available with all standard finials
- Swaged for mortise application

| 242 Valley Road 132H-5X5-LH   Warrington, PA 18976 152H-5X5-RH   P 215-343-2500 F 215-343-4839 |  | The information contained<br>in this drawing is the sole<br>intellectual property of<br>Merit Metal Products. Any<br>reproduction in part or as a<br>whole without the written<br>permission of Merit Metal<br>Products is prohibited. | Unless Otherwise Specified:<br>Dimensions are in inches<br>All dimensions are from<br>edge, theoretical sharp<br>corner, or hole center. | Drawn:<br>Comment | NAME<br>AJC<br>S: | DATE<br>8/2/17 | TITLE:<br>Heavy Gauge Round<br>Knuckle Lift Off Hinge - 5" x 5"<br>PART. NO.<br>152H-5x5-LH<br>152H-5x5-RH |
|------------------------------------------------------------------------------------------------|--|----------------------------------------------------------------------------------------------------------------------------------------------------------------------------------------------------------------------------------------|------------------------------------------------------------------------------------------------------------------------------------------|-------------------|-------------------|----------------|------------------------------------------------------------------------------------------------------------|
|------------------------------------------------------------------------------------------------|--|----------------------------------------------------------------------------------------------------------------------------------------------------------------------------------------------------------------------------------------|------------------------------------------------------------------------------------------------------------------------------------------|-------------------|-------------------|----------------|------------------------------------------------------------------------------------------------------------|