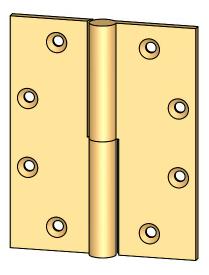

Comments:

TITLE:

Heavy Gauge Round Knuckle Lift Off Hinge - 5" x 4"

PART. NO.

152H-5x4-LH 152H-5x4-RH