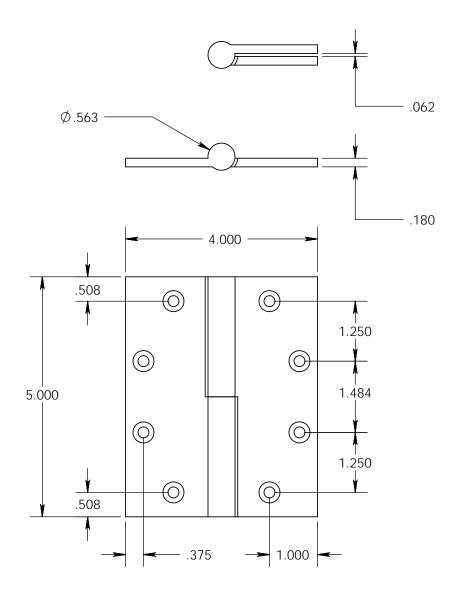

- Specify handing (left hand shown)
- Countersunk for #12 screws
- Available with all standard finials
- Swaged for mortise application

Merit Metal Products Inc. 242 Valley Road Warrington, PA 18976 P 215-343-2500 F 215-343-4839 The information contained in this drawing is the sole intellectual property of Merit Metal Products. Any reproduction in part or as a whole without the written permission of Merit Metal Products is prohibited.

Unless Otherwise Specified:

Dimensions are in inches

All dimensions are from edge, theoretical sharp corner, or hole center.

|        | NAME | DATE   |
|--------|------|--------|
| Drawn: | AJC  | 8/2/17 |
|        |      |        |

Comments:

TITLE:

Heavy Gauge Round Knuckle Lift Off Hinge - 5" x 4"

PART. NO.

152H-5x4-LH 152H-5x4-RH