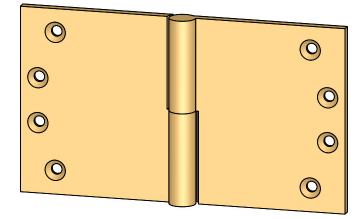

Comments:

TITLE:

Round Knuckle Heavy Weight Lift-Off Hinge - 4" x 7"

PART. NO.

152H-4X7-LH 152H-4X7-RH