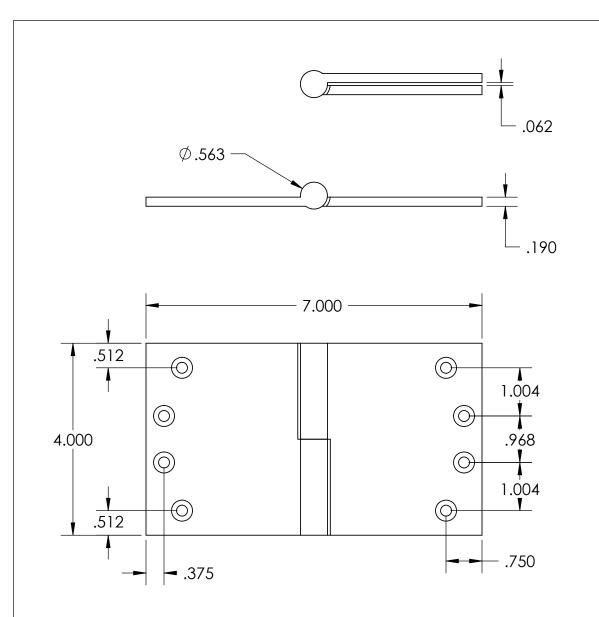

- Specify handing(Left hand shown)
- Countersunk for #12 screws
- Available with all standard finials
- Swaged for mortise application

Merit Metal Products Inc. 242 Valley Road Warrington, PA 18976 P 215-343-2500 F 215-343-4839 The information contained in this drawing is the sole intellectual property of Merit Metal Products. Any reproduction in part or as a whole without the written permission of Merit Metal Products is prohibited.

Comments:

TITLE:

Round Knuckle Heavy Weight Lift-Off Hinge - 4" x 7"

PART. NO.

152H-4X7-LH 152H-4X7-RH