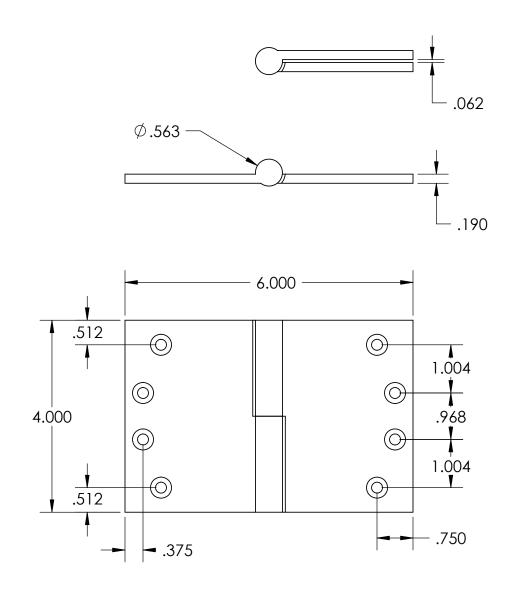

- Specify handing(Left hand shown)
- Countersunk for #12 screws
- Available with all standard finials
- Swaged for mortise application

Merit Metal Products Inc. 242 Valley Road Warrington, PA 18976 P 215-343-2500 F 215-343-4839 The information contained in this drawing is the sole intellectual property of Merit Metal Products. Any reproduction in part or as a whole without the witten permission of Merit Metal Products is prohibited.

Unless Otherwise Specified:

Dimensions are in inches

All dimensions are from edge, theoretical sharp corner, or hole center.

 NAME
 DATE

 Drawn:
 AJE
 10/24/2019

Comments:

TITLE:

Round Knuckle Heavy Weight Lift-Off Hinge - 4" x 6"

PART. NO.

152H-4X6-LH 152H-4X6-RH