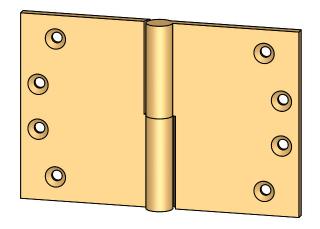

- Specify handing(Left hand shown)
- Countersunk for #12 screws
- Available with all standard finials
- Swaged for mortise application

Merit Metal Products Inc. 242 Valley Road Warrington, PA 18976 P 215-343-2500 F 215-343-4839 The information contained in this drawing is the sole intellectual property of Merit Metal Products. Any reproduction in part or as a whole without the witten permission of Merit Metal Products is prohibited.

Unless Otherwise Specified:

Dimensions are in inches

All dimensions are from edge, theoretical sharp corner, or hole center.

 NAME
 DATE

 Drawn:
 AJE
 10/24/2019

Comments:

TITLE:

Round Knuckle Heavy Weight Lift-Off Hinge - 4" x 6"

PART. NO.

152H-4X6-LH 152H-4X6-RH