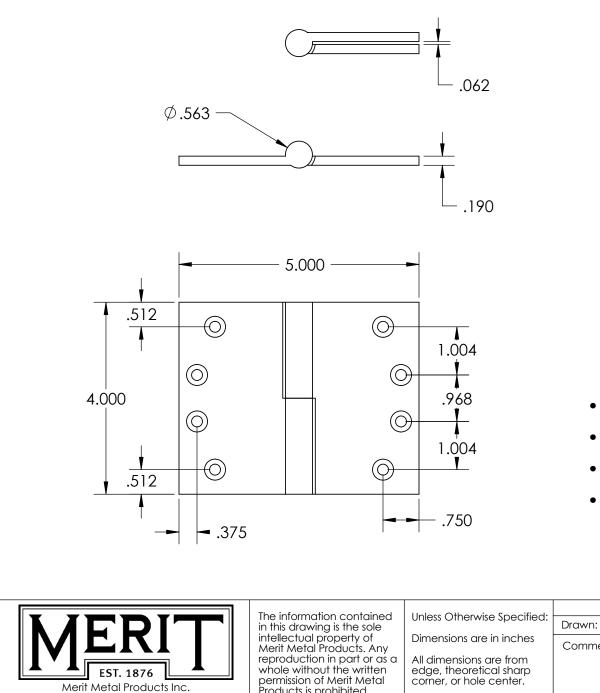

- Specify handing(Left hand shown)
- Countersunk for #12 screws
- Available with all standard finials
- Swaged for mortise application

|                                                                                                       | The information contained                                                                                                                                                                                 | Unless Otherwise Specified:                                                                               |           | NAME | DATE       | TITLE:                     |
|-------------------------------------------------------------------------------------------------------|-----------------------------------------------------------------------------------------------------------------------------------------------------------------------------------------------------------|-----------------------------------------------------------------------------------------------------------|-----------|------|------------|----------------------------|
|                                                                                                       | in this drawing is the sole<br>intellectual property of<br>Merit Metal Products. Any<br>reproduction in part or as a<br>whole without the written<br>permission of Merit Metal<br>Products is prohibited. | Dimensions are in inches<br>All dimensions are from<br>edge, theoretical sharp<br>corner, or hole center. | Drawn:    | AJE  | 10/24/2019 | Round Knuckle Heavy Weight |
|                                                                                                       |                                                                                                                                                                                                           |                                                                                                           | Comments: |      |            | Lift-Off Hinge - 4" x 5"   |
| <b>EST. 1876</b>                                                                                      |                                                                                                                                                                                                           |                                                                                                           |           |      |            | PART. NO.                  |
| Merit Metal Products Inc.<br>242 Valley Road<br>Warrington, PA 18976<br>P 215-343-2500 F 215-343-4839 |                                                                                                                                                                                                           |                                                                                                           |           |      |            | 152H-4X5-LH<br>152H-4X5-RH |