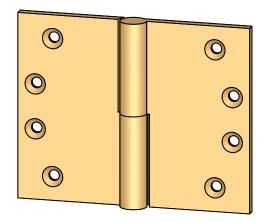

- Specify handing(Left hand shown)
- Countersunk for #12 screws
- Available with all standard finials
- Swaged for mortise application

|                                                                                                       | The information contained                                                                                                                                                                                 | Unless Otherwise Specified:                                                                               |           | NAME | DATE       | TITLE:                     |
|-------------------------------------------------------------------------------------------------------|-----------------------------------------------------------------------------------------------------------------------------------------------------------------------------------------------------------|-----------------------------------------------------------------------------------------------------------|-----------|------|------------|----------------------------|
|                                                                                                       | in this drawing is the sole<br>intellectual property of<br>Merit Metal Products. Any<br>reproduction in part or as a<br>whole without the written<br>permission of Merit Metal<br>Products is prohibited. | Dimensions are in inches<br>All dimensions are from<br>edge, theoretical sharp<br>corner, or hole center. | Drawn:    | AJE  | 10/24/2019 | Round Knuckle Heavy Weight |
|                                                                                                       |                                                                                                                                                                                                           |                                                                                                           | Comments: |      |            | Lift-Off Hinge - 4" x 5"   |
| <b>EST. 1876</b>                                                                                      |                                                                                                                                                                                                           |                                                                                                           |           |      |            | PART. NO.                  |
| Merit Metal Products Inc.<br>242 Valley Road<br>Warrington, PA 18976<br>P 215-343-2500 F 215-343-4839 |                                                                                                                                                                                                           |                                                                                                           |           |      |            | 152H-4X5-LH<br>152H-4X5-RH |