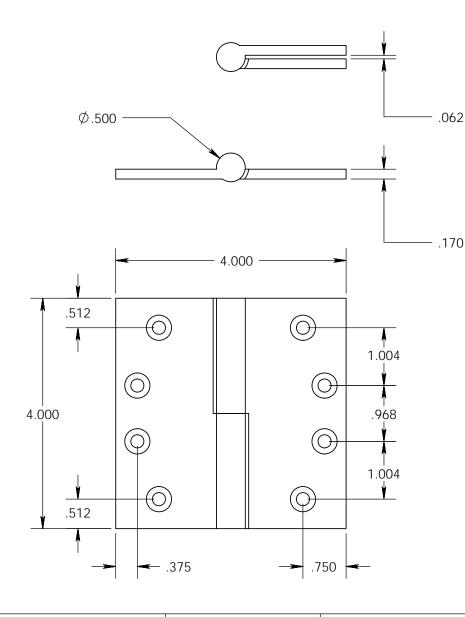

- Specify handing(Left hand shown)
- Countersunk for #12 screws
- Available with all standard finials
- Swaged for mortise application

Merit Metal Products Inc. 242 Valley Road Warrington, PA 18976 P 215-343-2500 F 215-343-4839 The information contained in this drawing is the sole intellectual property of Merit Metal Products. Any reproduction in part or as a whole without the written permission of Merit Metal Products is prohibited.

Unless Otherwise Specified:

Dimensions are in inches

All dimensions are from edge, theoretical sharp corner, or hole center.

NAME DATE

Drawn: AJC 8/2/17

Comments:

TITLE:

Heavy Gauge Round Knuckle Lift Of Hinge - 4" x 4"

PART. NO.

152H-4x4-LH 152H-4x4-RH