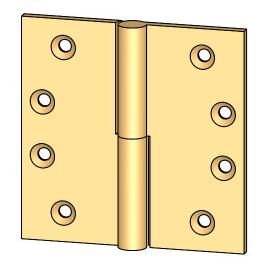

- Specify handing(Left hand shown)
- Countersunk for #12 screws
- Available with all standard finials
- Swaged for mortise application

Merit Metal Products Inc. 242 Valley Road Warrington, PA 18976 P 215-343-2500 F 215-343-4839 The information contained in this drawing is the sole intellectual property of Merit Metal Products. Any reproduction in part or as a whole without the written permission of Merit Metal Products is prohibited.

Unless Otherwise Specified:

Dimensions are in inches

All dimensions are from edge, theoretical sharp corner, or hole center.

NAME DATE

Drawn: AJC 8/2/17

Comments:

TITLE:

Heavy Gauge Round Knuckle Lift Of Hinge - 4" x 4"