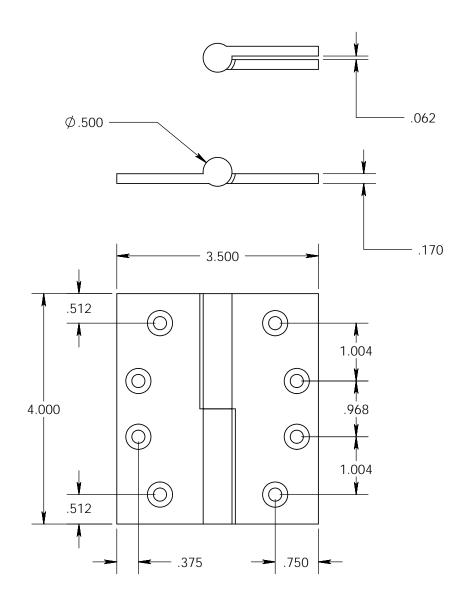

- Specify handing (left hand shown)
- Countersunk for #12 screws
- Available with all standard finials
- Swaged for mortise application

Merit Metal Products Inc. 242 Valley Road Warrington, PA 18976 P 215-343-2500 F 215-343-4839 The information contained in this drawing is the sole intellectual property of Merit Metal Products. Any reproduction in part or as a whole without the written permission of Merit Metal Products is prohibited.

Unless Otherwise Specified:

Dimensions are in inches

All dimensions are from edge, theoretical sharp corner, or hole center.

|        | NAME | DATE   |
|--------|------|--------|
| Drawn: | AJC  | 8/2/17 |
|        |      |        |

Comments:

TITLE:

Heavy Gauge Round Knuckle Lift Off Hinge - 4" x 3-1/2"

PART. NO.

152H-4x3.5-LH 152H-4x3.5-RH