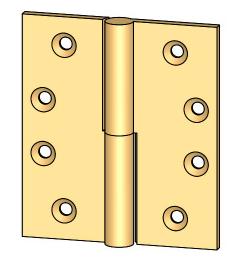

Comments:

TITLE:

Heavy Gauge Round Knuckle Lift Off Hinge - 4" x 3-1/2"

PART. NO.

152H-4x3.5-LH 152H-4x3.5-RH