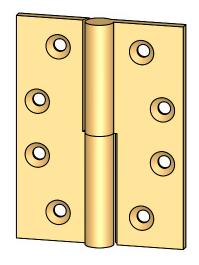

Comments:

TITLE:

Heavy Gauge Round Knuckle Lift Off Hinge - 4" x 3"

PART. NO.

152H-4x3-LH 152H-4x3-RH