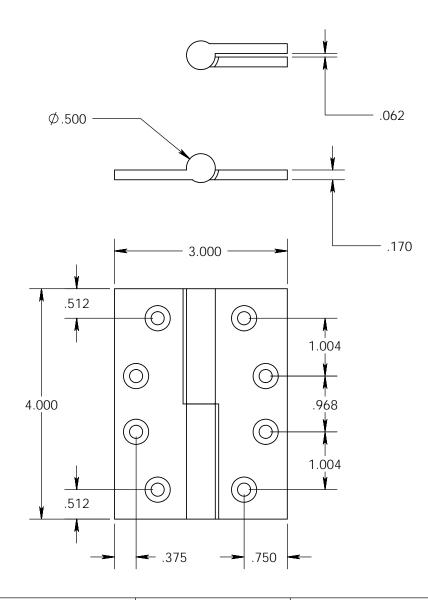

- Specify handing (left hand shown)
- Countersunk for #10 screws
- Available with all standard finials
- Swaged for mortise application

Merit Metal Products Inc. 242 Valley Road Warrington, PA 18976 P 215-343-2500 F 215-343-4839 The information contained in this drawing is the sole intellectual property of Merit Metal Products. Any reproduction in part or as a whole without the written permission of Merit Metal Products is prohibited.

Unless Otherwise Specified:

Dimensions are in inches

All dimensions are from edge, theoretical sharp corner, or hole center.

|        | NAME | DATE   |
|--------|------|--------|
| Drawn: | AJC  | 8/2/17 |
|        |      |        |

Comments:

TITLE:

Heavy Gauge Round Knuckle Lift Off Hinge - 4" x 3"

PART. NO.

152H-4x3-LH 152H-4x3-RH