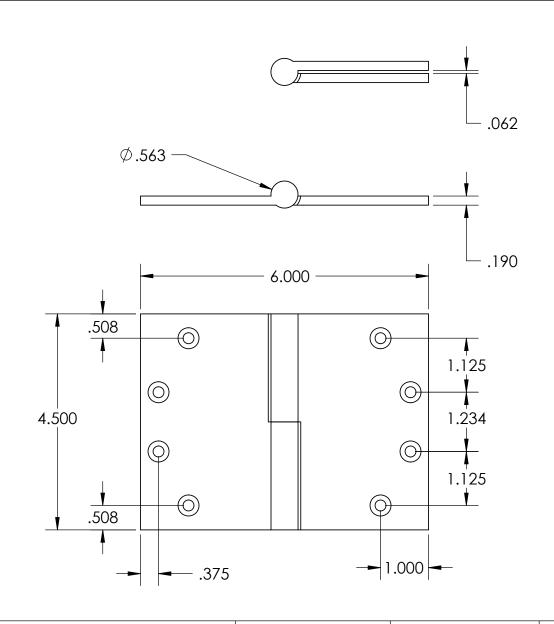

- Specify handing (left hand shown)
- Countersunk for #12 screws
- Available with all standard finials
- Swaged for mortise application

Merit Metal Products Inc. 242 Valley Road Warrington, PA 18976 P 215-343-2500 F 215-343-4839 The information contained in this drawing is the sole intellectual property of Merit Metal Products. Any reproduction in part or as a whole without the written permission of Merit Metal Products is prohibited.

Unless Otherwise Specified:

Dimensions are in inches

All dimensions are from edge, theoretical sharp corner, or hole center.

|        | NAME | DATE   |
|--------|------|--------|
| Drawn: | AJC  | 8/2/17 |
|        |      |        |

Comments:

TITLE:

Round Knuckle Heavy Weight Lift Off Hinge - 4-1/2" x 6"

PART. NO.

152H-4.5X6-LH 152H-4.5X6-RH