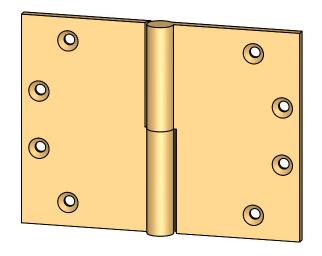

- Specify handing (left hand shown)
- Countersunk for #12 screws
- Available with all standard finials
- Swaged for mortise application

Merit Metal Products Inc. 242 Valley Road Warrington, PA 18976 P 215-343-2500 F 215-343-4839 The information contained in this drawing is the sole intellectual property of Merit Metal Products. Any reproduction in part or as a whole without the written permission of Merit Metal Products is prohibited.

Comments:

TITLE:

Round Knuckle Heavy Weight Lift Off Hinge - 4-1/2" x 6"

PART. NO.

152H-4.5X6-LH 152H-4.5X6-RH