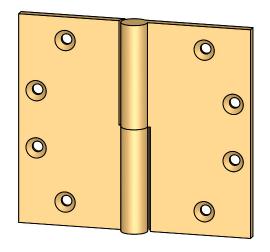

Comments:

TITLE:

Round Knuckle Heavy Weight Lift Off Hinge - 4-1/2" x 5"

PART. NO.

152H-4.5X5-LH 152H-4.5X5-RH