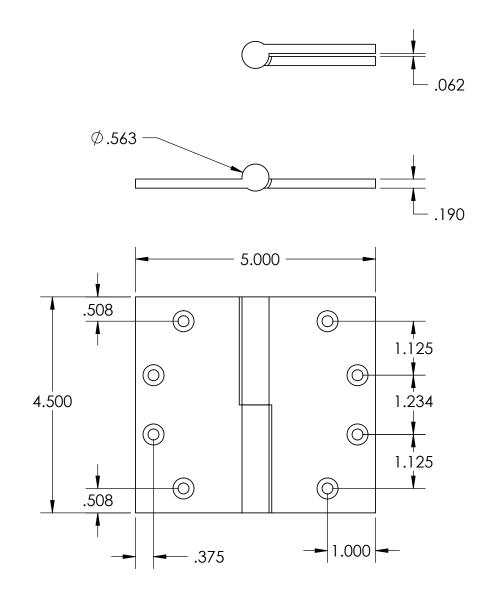

- Specify handing (left hand shown)
- Countersunk for #12 screws
- Available with all standard finials
- Swaged for mortise application

Merit Metal Products Inc. 242 Valley Road Warrington, PA 18976 P 215-343-2500 F 215-343-4839 The information contained in this drawing is the sole intellectual property of Merit Metal Products. Any reproduction in part or as a whole without the written permission of Merit Metal Products is prohibited.

Unless Otherwise Specified:

Dimensions are in inches

All dimensions are from edge, theoretical sharp corner, or hole center.

|        | NAME | DATE   |
|--------|------|--------|
| Drawn: | AJC  | 8/2/17 |
|        |      |        |

Comments:

TITLE:

Round Knuckle Heavy Weight Lift Off Hinge - 4-1/2" x 5"

PART. NO.

152H-4.5X5-LH 152H-4.5X5-RH