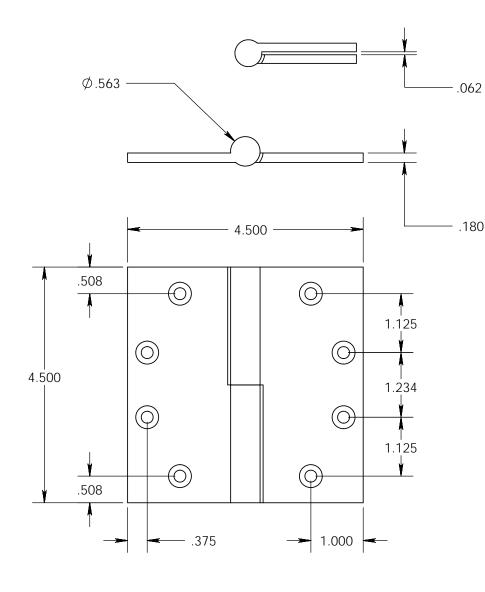

- Specify handing (left hand shown)
- Countersunk for #12 screws
- Available with all standard finials
- Swaged for mortise application

Merit Metal Products Inc. 242 Valley Road Warrington, PA 18976 P 215-343-2500 F 215-343-4839 The information contained in this drawing is the sole intellectual property of Merit Metal Products. Any reproduction in part or as a whole without the written permission of Merit Metal Products is prohibited.

Unless Otherwise Specified:

Dimensions are in inches

All dimensions are from edge, theoretical sharp corner, or hole center.

|        | NAME | DATE   |
|--------|------|--------|
| Drawn: | AJC  | 8/2/17 |
|        |      |        |

Comments:

TITLE:

Heavy Gauge Round Knuckle Lift Off Hinge - 4-1/2" x 4-1/2"

PART. NO.

152H-4.5x4.5-LH 152H-4.5x4.5-RH