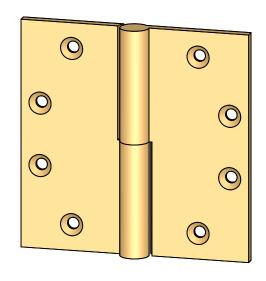

Comments:

TITLE:

Heavy Gauge Round Knuckle Lift Off Hinge - 4-1/2" x 4-1/2"

PART. NO.

152H-4.5x4.5-LH 152H-4.5x4.5-RH