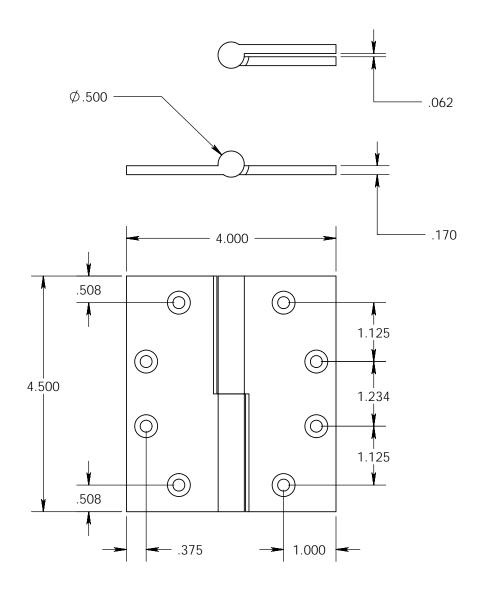

- Specify handing (left hand shown)
- Countersunk for #12 screws
- Available with all standard finials
- Swaged for mortise application

Merit Metal Products Inc. 242 Valley Road Warrington, PA 18976 P 215-343-2500 F 215-343-4839 The information contained in this drawing is the sole intellectual property of Merit Metal Products. Any reproduction in part or as a whole without the written permission of Merit Metal Products is prohibited.

Unless Otherwise Specified:

Dimensions are in inches

All dimensions are from edge, theoretical sharp corner, or hole center.

|        | NAME | DATE   |
|--------|------|--------|
| Drawn: | AJC  | 8/2/17 |
|        |      |        |

Comments:

TITLE:

Heavy Gauge Round Knuckle Lift Off Hinge - 4-1/2" x 4"

PART. NO.

152H-4.5x4-LH 152H-4.5x4-RH