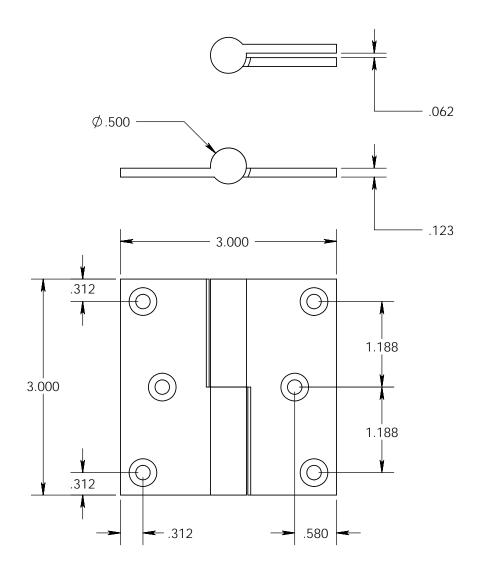

- Specify handing (left hand shown)
- Countersunk for #10 screws
- Available with all standard finials
- Swaged for mortise application

Merit Metal Products Inc. 242 Valley Road Warrington, PA 18976 P 215-343-2500 F 215-343-4839 The information contained in this drawing is the sole intellectual property of Merit Metal Products. Any reproduction in part or as a whole without the written permission of Merit Metal Products is prohibited.

Unless Otherwise Specified:

Dimensions are in inches

All dimensions are from edge, theoretical sharp corner, or hole center.

|        | NAME | DATE   |
|--------|------|--------|
| Drawn: | AJC  | 8/2/17 |
|        |      |        |

Comments:

TITLE:

Round Knuckle Heavy Weight Lift Off Hinge - 3" x 3"

PART. NO.

152H-3x3-LH 152H-3x3-RH