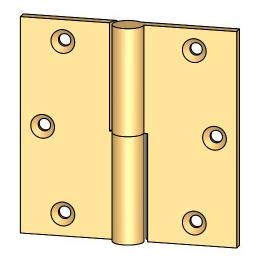

- Specify handing (left hand shown)
- Countersunk for #10 screws
- Available with all standard finials
- Swaged for mortise application

Merit Metal Products Inc. 242 Valley Road Warrington, PA 18976 P 215-343-2500 F 215-343-4839 The information contained in this drawing is the sole intellectual property of Merit Metal Products. Any reproduction in part or as a whole without the written permission of Merit Metal Products is prohibited.

Comments:

TITLE:

Round Knuckle Heavy Weight Lift Off Hinge - 3-1/2" x 3-1/2"

PART. NO.

152H-3.5x3.5-LH 152H-3.5x3.5-RH