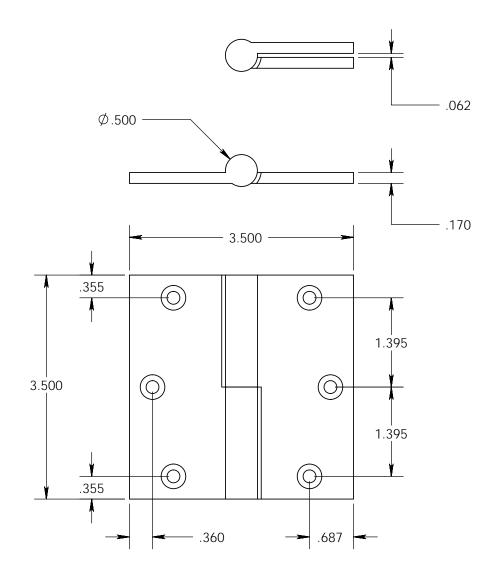

- Specify handing (left hand shown)
- Countersunk for #10 screws
- Available with all standard finials
- Swaged for mortise application

Merit Metal Products Inc. 242 Valley Road Warrington, PA 18976 P 215-343-2500 F 215-343-4839 The information contained in this drawing is the sole intellectual property of Merit Metal Products. Any reproduction in part or as a whole without the written permission of Merit Metal Products is prohibited.

Unless Otherwise Specified:

Dimensions are in inches

All dimensions are from edge, theoretical sharp corner, or hole center.

|        | NAME | DATE   |
|--------|------|--------|
| Drawn: | AJC  | 8/2/17 |
|        |      |        |

Comments:

TITLE:

Round Knuckle Heavy Weight Lift Off Hinge - 3-1/2" x 3-1/2"

PART. NO.

152H-3.5x3.5-LH 152H-3.5x3.5-RH