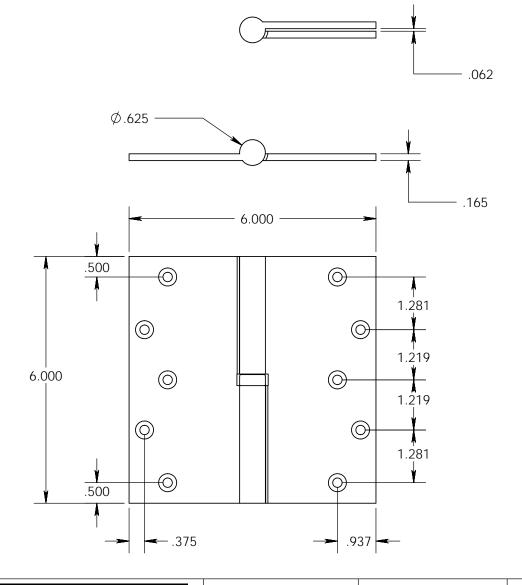

- Specify handing (left hand shown)
- Countersunk for #12 screws
- Available with all standard finials
- Swaged for mortise application

Merit Metal Products Inc. 242 Valley Road Warrington, PA 18976 P 215-343-2500 F 215-343-4839 The information contained in this drawing is the sole intellectual property of Merit Metal Products. Any reproduction in part or as a whole without the written permission of Merit Metal Products is prohibited.

Unless Otherwise Specified:

Dimensions are in inches

All dimensions are from edge, theoretical sharp corner, or hole center.

|        | NAME | DATE   |
|--------|------|--------|
| Drawn: | AJC  | 8/2/17 |
|        |      |        |

Comments:

Round Knuckle Lift Off Hinge with Exposed Ball Bearing - 6" x 6"

PART. NO.

152BB-6x6-LH 152BB-6x6-RH