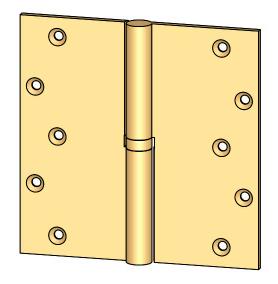

Comments:

Round Knuckle Lift Off Hinge with Exposed Ball Bearing - 6" x 6"

PART. NO.

152BB-6x6-LH 152BB-6x6-RH