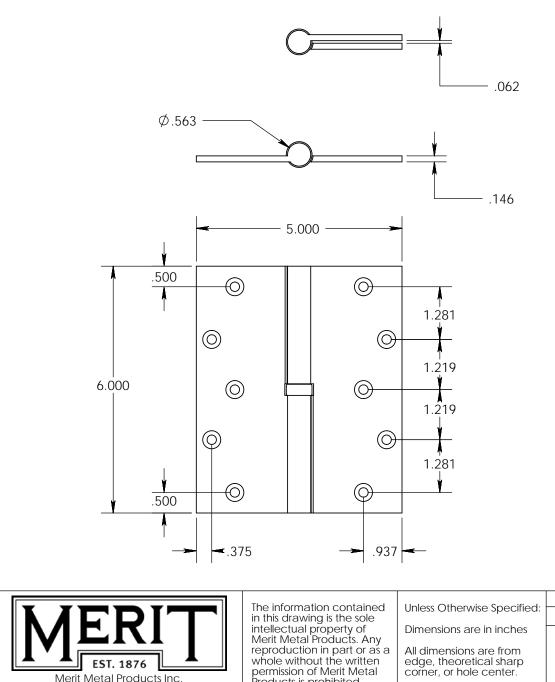

- Specify handing (left hand shown)
- Countersunk for #12 screws
- Available with all standard finials
- Swaged for mortise application

|                                                                                                       | The information contained<br>in this drawing is the sole<br>intellectual property of<br>Merit Metal Products. Any<br>reproduction in part or as a<br>whole without the written<br>permission of Merit Metal<br>Products is prohibited. | Unless Otherwise Specified:<br>Dimensions are in inches<br>All dimensions are from<br>edge, theoretical sharp<br>corner, or hole center. | Drawn:  | NAME<br>AJC | DATE<br>8/2/17 | TITLE: | Round Knuckle Lift Off                                                              |
|-------------------------------------------------------------------------------------------------------|----------------------------------------------------------------------------------------------------------------------------------------------------------------------------------------------------------------------------------------|------------------------------------------------------------------------------------------------------------------------------------------|---------|-------------|----------------|--------|-------------------------------------------------------------------------------------|
| Kerit Metal Products Inc.<br>242 Valley Road<br>Warrington, PA 18976<br>P 215-343-2500 F 215-343-4839 |                                                                                                                                                                                                                                        |                                                                                                                                          | Comment |             | 0,2,11         | PART.  | Hinge with Exposed<br>Ball Bearing - 6" x 5"<br>NO.<br>152BB-6x5-LH<br>152BB-6x5-RH |