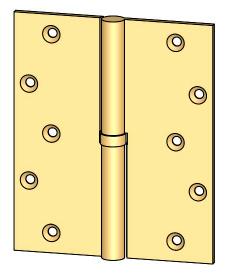

- Specify handing (left hand shown)
- Countersunk for #12 screws
- Available with all standard finials
- Swaged for mortise application

|                                                                                                       | The information contained<br>in this drawing is the sole<br>intellectual property of<br>Merit Metal Products. Any<br>reproduction in part or as a<br>whole without the written<br>permission of Merit Metal<br>Products is prohibited. | Unless Otherwise Specified:<br>Dimensions are in inches<br>All dimensions are from<br>edge, theoretical sharp<br>corner, or hole center. | Drawn:  | NAME<br>AJC | DATE<br>8/2/17 | TITLE: | Round Knuckle Lift Off                                                              |
|-------------------------------------------------------------------------------------------------------|----------------------------------------------------------------------------------------------------------------------------------------------------------------------------------------------------------------------------------------|------------------------------------------------------------------------------------------------------------------------------------------|---------|-------------|----------------|--------|-------------------------------------------------------------------------------------|
| Kerit Metal Products Inc.<br>242 Valley Road<br>Warrington, PA 18976<br>P 215-343-2500 F 215-343-4839 |                                                                                                                                                                                                                                        |                                                                                                                                          | Comment |             | 0,2,11         | PART.  | Hinge with Exposed<br>Ball Bearing - 6" x 5"<br>NO.<br>152BB-6x5-LH<br>152BB-6x5-RH |