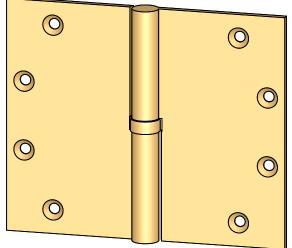

- Specify handing (left hand shown)
- Countersunk for #12 screws
- Available with all standard finials
- Swaged for mortise application

| KICDIT                                                                                                | The information contained<br>in this drawing is the sole<br>intellectual property of<br>Merit Metal Products. Any<br>reproduction in part or as a<br>whole without the written<br>permission of Merit Metal<br>Products is prohibited. | Unless Otherwise Specified:                                                                               | Drawn:  | NAME<br>AJC | DATE<br>8/2/17 | TITLE: | Round Knuckle Lift Off<br>Hinge with Exposed<br>Ball Bearing - 5" x 6"<br>NO.<br>152BB-5x6-LH<br>152BB-5x6-RH |
|-------------------------------------------------------------------------------------------------------|----------------------------------------------------------------------------------------------------------------------------------------------------------------------------------------------------------------------------------------|-----------------------------------------------------------------------------------------------------------|---------|-------------|----------------|--------|---------------------------------------------------------------------------------------------------------------|
| Kerit Metal Products Inc.<br>242 Valley Road<br>Warrington, PA 18976<br>P 215-343-2500 F 215-343-4839 |                                                                                                                                                                                                                                        | Dimensions are in inches<br>All dimensions are from<br>edge, theoretical sharp<br>corner, or hole center. | Comment | S:          |                | PART.  |                                                                                                               |