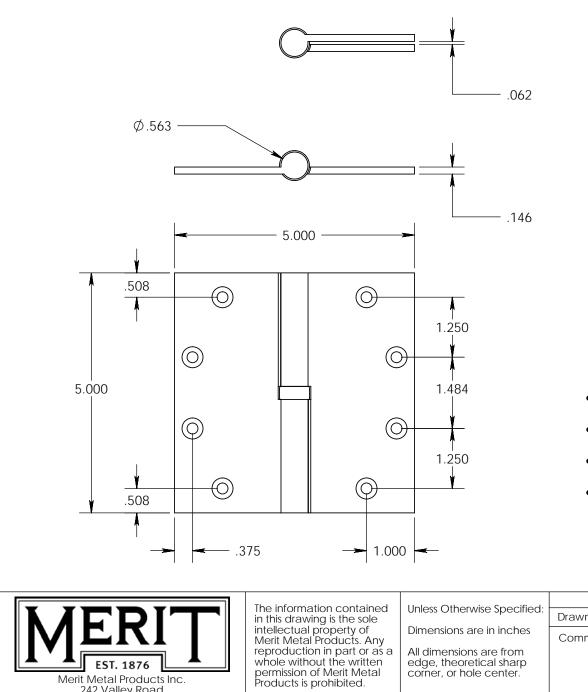

- Specify handing (left hand shown)
- Countersunk for #12 screws
- Available with all standard finials
- Swaged for mortise application

| LICDIT                                                                                                | The information contained in this drawing is the sole                                                                                                                      | Unless Otherwise Specified:                                                                               | Drawn:  | NAME<br>AJC | DATE<br>8/2/17 | TITLE: | Round Knuckle Lift Off<br>Hinge with Exposed Ball |
|-------------------------------------------------------------------------------------------------------|----------------------------------------------------------------------------------------------------------------------------------------------------------------------------|-----------------------------------------------------------------------------------------------------------|---------|-------------|----------------|--------|---------------------------------------------------|
| Merit Metal Products Inc.<br>242 Valley Road<br>Warrington, PA 18976<br>P 215-343-2500 F 215-343-4839 | intellectual property of<br>Merit Metal Products. Any<br>reproduction in part or as a<br>whole without the written<br>permission of Merit Metal<br>Products is prohibited. | Dimensions are in inches<br>All dimensions are from<br>edge, theoretical sharp<br>corner, or hole center. | Comment | s:          |                | PART.  | Bearing - 5" x 5"                                 |