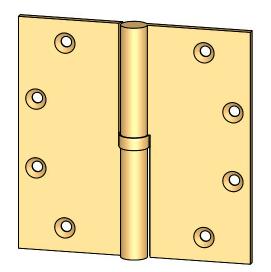

- Specify handing (left hand shown)
- Countersunk for #12 screws
- Available with all standard finials
- Swaged for mortise application

| LICDIT                                                                                                | The information contained in this drawing is the sole                                                                                                                      | Unless Otherwise Specified:                                                                               | Drawn:  | NAME<br>AJC | DATE<br>8/2/17 | TITLE: | Round Knuckle Lift Off<br>Hinge with Exposed Ball |
|-------------------------------------------------------------------------------------------------------|----------------------------------------------------------------------------------------------------------------------------------------------------------------------------|-----------------------------------------------------------------------------------------------------------|---------|-------------|----------------|--------|---------------------------------------------------|
| Merit Metal Products Inc.<br>242 Valley Road<br>Warrington, PA 18976<br>P 215-343-2500 F 215-343-4839 | intellectual property of<br>Merit Metal Products. Any<br>reproduction in part or as a<br>whole without the written<br>permission of Merit Metal<br>Products is prohibited. | Dimensions are in inches<br>All dimensions are from<br>edge, theoretical sharp<br>corner, or hole center. | Comment | s:          |                | PART.  | Bearing - 5" x 5"                                 |