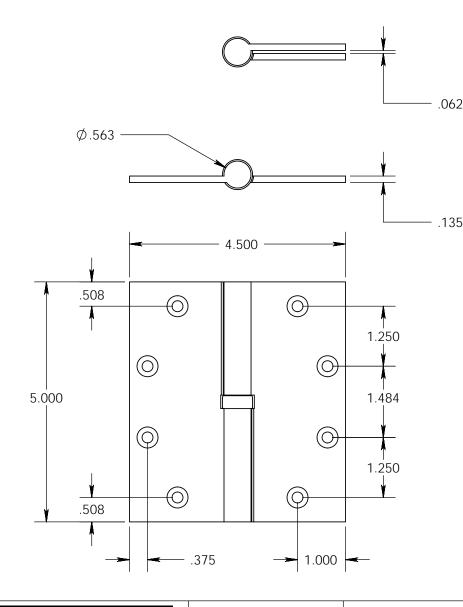

- Specify handing (left hand shown)
- Countersunk for #12 screws
- Available with all standard finials
- Swaged for mortise application

Merit Metal Products Inc. 242 Valley Road Warrington, PA 18976 P 215-343-2500 F 215-343-4839 The information contained in this drawing is the sole intellectual property of Merit Metal Products. Any reproduction in part or as a whole without the written permission of Merit Metal Products is prohibited.

Unless Otherwise Specified:

Dimensions are in inches

All dimensions are from edge, theoretical sharp corner, or hole center.

|        | NAME | DATE   |
|--------|------|--------|
| Drawn: | AJC  | 8/2/17 |
|        |      |        |

Comments:

Round Knuckle Lift Off Hinge with Exposed Ball Bearing - 5" x 4-1/2"

PART. NO.

152BB-5x4.5-LH 152BB-5x4.5-RH