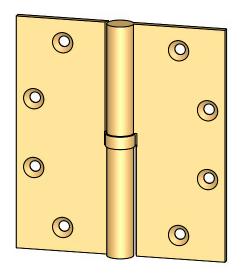

- Specify handing (left hand shown)
- Countersunk for #12 screws
- Available with all standard finials
- Swaged for mortise application

Merit Metal Products Inc. 242 Valley Road Warrington, PA 18976 P 215-343-2500 F 215-343-4839 The information contained in this drawing is the sole intellectual property of Merit Metal Products. Any reproduction in part or as a whole without the written permission of Merit Metal Products is prohibited.

Comments:

Round Knuckle Lift Off Hinge with Exposed Ball Bearing - 5" x 4-1/2"

PART. NO.

152BB-5x4.5-LH 152BB-5x4.5-RH