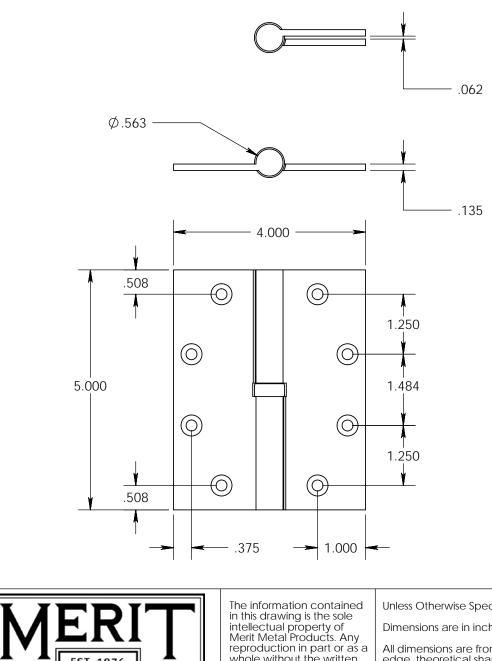

- Specify handing (left hand shown)
- Countersunk for #12 screws
- Available with all standard finials
- Swaged for mortise application

| EST. 1876<br>Merit Metal Products Inc.<br>242 Valley Road<br>Warrington, PA 18976<br>P 215-343-2500 F 215-343-4839 | The information contained<br>in this drawing is the sole<br>intellectual property of<br>Merit Metal Products. Any<br>reproduction in part or as a<br>whole without the written<br>permission of Merit Metal<br>Products is prohibited. | Unless Otherwise Specified:<br>Dimensions are in inches<br>All dimensions are from<br>edge, theoretical sharp<br>corner, or hole center. |                             | NAME | DATE   | TITLE: | Round Knuckle Lift Off                       |
|--------------------------------------------------------------------------------------------------------------------|----------------------------------------------------------------------------------------------------------------------------------------------------------------------------------------------------------------------------------------|------------------------------------------------------------------------------------------------------------------------------------------|-----------------------------|------|--------|--------|----------------------------------------------|
|                                                                                                                    |                                                                                                                                                                                                                                        |                                                                                                                                          | Drawn: AJC 8/2<br>Comments: |      | 8/2/17 | -      | Hinge with Exposed<br>Ball Bearing - 5" x 4" |
|                                                                                                                    |                                                                                                                                                                                                                                        |                                                                                                                                          |                             |      |        | PART.  | NO.<br>152BB-5x4-LH<br>152BB-5x4-RH          |