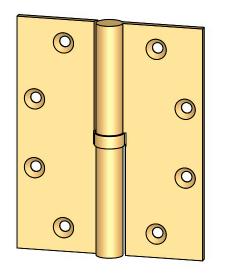

- Specify handing (left hand shown)
- Countersunk for #12 screws
- Available with all standard finials
- Swaged for mortise application

| EST. 1876<br>Merit Metal Products Inc.<br>242 Valley Road<br>Warrington, PA 18976<br>P 215-343-2500 F 215-343-4839 | The information contained<br>in this drawing is the sole<br>intellectual property of<br>Merit Metal Products. Any<br>reproduction in part or as a<br>whole without the written<br>permission of Merit Metal<br>Products is prohibited. | Unless Otherwise Specified:<br>Dimensions are in inches<br>All dimensions are from<br>edge, theoretical sharp<br>corner, or hole center. |                             | NAME | DATE   | TITLE: | Round Knuckle Lift Off                       |
|--------------------------------------------------------------------------------------------------------------------|----------------------------------------------------------------------------------------------------------------------------------------------------------------------------------------------------------------------------------------|------------------------------------------------------------------------------------------------------------------------------------------|-----------------------------|------|--------|--------|----------------------------------------------|
|                                                                                                                    |                                                                                                                                                                                                                                        |                                                                                                                                          | Drawn: AJC 8/2<br>Comments: |      | 8/2/17 | -      | Hinge with Exposed<br>Ball Bearing - 5" x 4" |
|                                                                                                                    |                                                                                                                                                                                                                                        |                                                                                                                                          |                             |      |        | PART.  | NO.<br>152BB-5x4-LH<br>152BB-5x4-RH          |