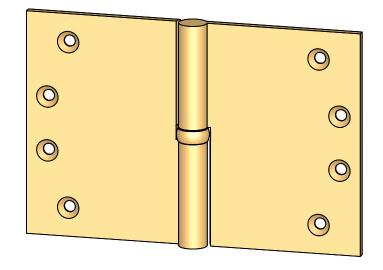

Comments:

Round Knuckle Lift Off Hinge with Exposed Ball Bearing - 4" x 6"

PART. NO.

152BB-4x6-LH 152BB-4x6-RH