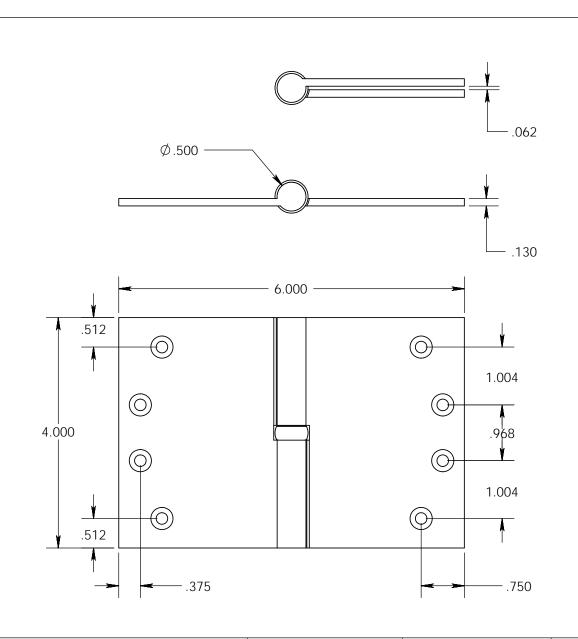

- Specify handing (left hand shown)
- Countersunk for #10 screws
- Available with all standard finials
- Swaged for mortise application

Merit Metal Products Inc. 242 Valley Road Warrington, PA 18976 P 215-343-2500 F 215-343-4839 The information contained in this drawing is the sole intellectual property of Merit Metal Products. Any reproduction in part or as a whole without the written permission of Merit Metal Products is prohibited.

Unless Otherwise Specified:

Dimensions are in inches

All dimensions are from edge, theoretical sharp corner, or hole center.

|        | NAME | DATE   |
|--------|------|--------|
| Drawn: | AJC  | 8/2/17 |
|        |      |        |

Comments:

Round Knuckle Lift Off Hinge with Exposed Ball Bearing - 4" x 6"

PART. NO.

152BB-4x6-LH 152BB-4x6-RH