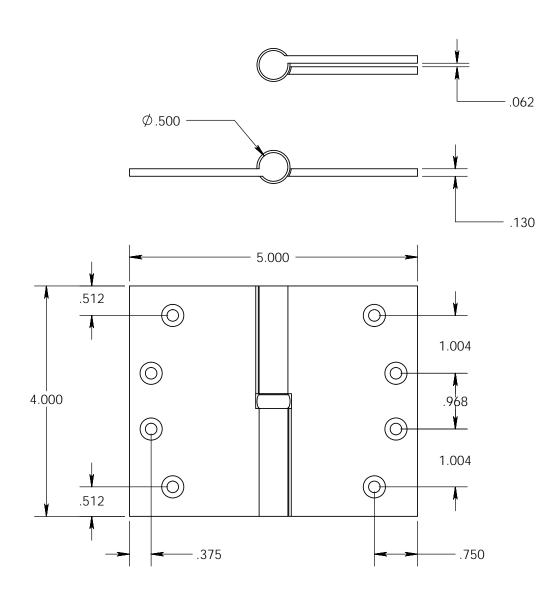

- Specify handing (left hand shown)
- Countersunk for #10 screws
- Available with all standard finials
- Swaged for mortise application

Merit Metal Products Inc. 242 Valley Road Warrington, PA 18976 P 215-343-2500 F 215-343-4839 The information contained in this drawing is the sole intellectual property of Merit Metal Products. Any reproduction in part or as a whole without the written permission of Merit Metal Products is prohibited.

Unless Otherwise Specified:

Dimensions are in inches

All dimensions are from edge, theoretical sharp corner, or hole center.

|        | NAME | DATE   |
|--------|------|--------|
| Drawn: | AJC  | 8/2/17 |
|        |      |        |

Comments:

Round Knuckle Lift Off Hinge with Exposed Ball Bearing - 4" x 5"

PART. NO.

152BB-4x5-LH 152BB-4x5-RH