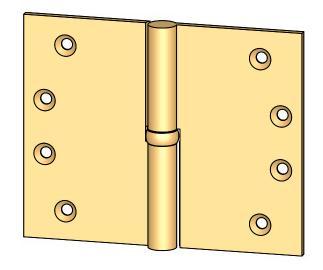

Comments:

Round Knuckle Lift Off Hinge with Exposed Ball Bearing - 4" x 5"

PART. NO.

152BB-4x5-LH 152BB-4x5-RH