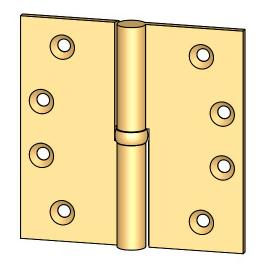

Comments:

TITLE:

Round Knuckle Lift Off Hinge with Exposed Ball Bearing - 4" x 4"

PART. NO.

152BB-4x4-LH 152BB-4x4-RH