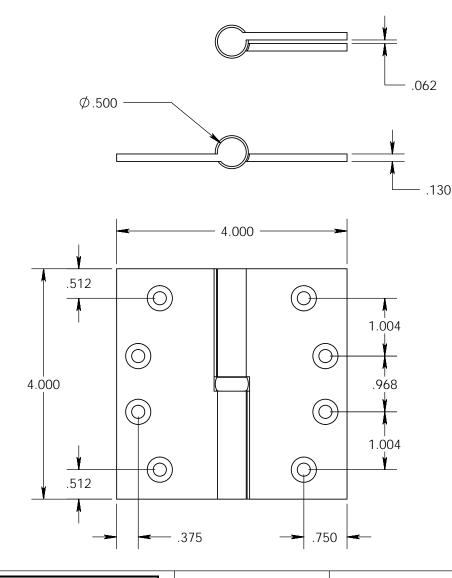

- Specify handing (left hand shown)
- Countersunk for #12 screws
- Available with all standard finials
- Swaged for mortise application

Merit Metal Products Inc. 242 Valley Road Warrington, PA 18976 P 215-343-2500 F 215-343-4839 The information contained in this drawing is the sole intellectual property of Merit Metal Products. Any reproduction in part or as a whole without the written permission of Merit Metal Products is prohibited.

Unless Otherwise Specified:

Dimensions are in inches

All dimensions are from edge, theoretical sharp corner, or hole center.

|        | NAME | DATE   |
|--------|------|--------|
| Drawn: | AJC  | 8/2/17 |
|        |      |        |

Comments:

TITLE:

Round Knuckle Lift Off Hinge with Exposed Ball Bearing - 4" x 4"

PART. NO.

152BB-4x4-LH 152BB-4x4-RH