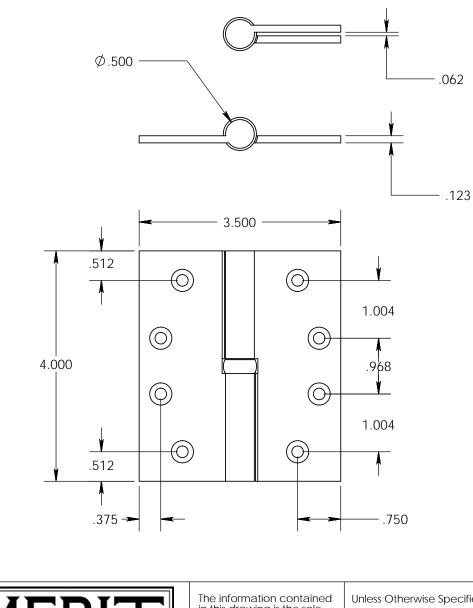

- Specify handing (left hand shown)
- Countersunk for #12 screws
- Available with all standard finials
- Swaged for mortise application

| KICDIT                                                                                                | The information contained in this drawing is the sole                                                                                                                      | Unless Otherwise Specified:<br>Dimensions are in inches<br>All dimensions are from<br>edge, theoretical sharp<br>corner, or hole center. | Drawn:  | NAME<br>AJC | DATE<br>8/2/17 | TITLE: | Round Knuckle Lift Off<br>Hinge with Exposed Ball<br>Bearing - 4" x 3.5"<br>NO.<br>152BB-4x3.5-LH<br>152BB-4x3.5-RH |
|-------------------------------------------------------------------------------------------------------|----------------------------------------------------------------------------------------------------------------------------------------------------------------------------|------------------------------------------------------------------------------------------------------------------------------------------|---------|-------------|----------------|--------|---------------------------------------------------------------------------------------------------------------------|
| Kerit Metal Products Inc.<br>242 Valley Road<br>Warrington, PA 18976<br>P 215-343-2500 F 215-343-4839 | intellectual property of<br>Merit Metal Products. Any<br>reproduction in part or as a<br>whole without the written<br>permission of Merit Metal<br>Products is prohibited. |                                                                                                                                          | Comment | S:          |                | PART.  |                                                                                                                     |