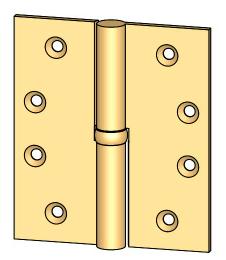

- Specify handing (left hand shown)
- Countersunk for #12 screws
- Available with all standard finials
- Swaged for mortise application

| KICDIT                                                                                                | The information contained in this drawing is the sole                                                                                                                      | Unless Otherwise Specified:<br>Dimensions are in inches<br>All dimensions are from<br>edge, theoretical sharp<br>corner, or hole center. | Drawn:  | NAME<br>AJC | DATE<br>8/2/17 | TITLE: | Round Knuckle Lift Off<br>Hinge with Exposed Ball<br>Bearing - 4" x 3.5"<br>NO.<br>152BB-4x3.5-LH<br>152BB-4x3.5-RH |
|-------------------------------------------------------------------------------------------------------|----------------------------------------------------------------------------------------------------------------------------------------------------------------------------|------------------------------------------------------------------------------------------------------------------------------------------|---------|-------------|----------------|--------|---------------------------------------------------------------------------------------------------------------------|
| Kerit Metal Products Inc.<br>242 Valley Road<br>Warrington, PA 18976<br>P 215-343-2500 F 215-343-4839 | intellectual property of<br>Merit Metal Products. Any<br>reproduction in part or as a<br>whole without the written<br>permission of Merit Metal<br>Products is prohibited. |                                                                                                                                          | Comment | S:          |                | PART.  |                                                                                                                     |