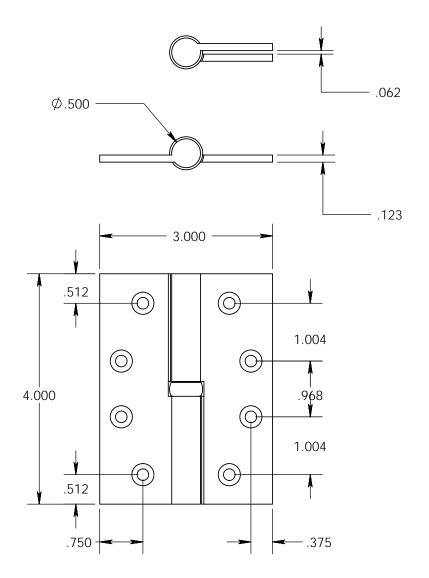

- Specify handing (left hand shown)
- Countersunk for #10 screws
- Available with all standard finials
- Swaged for mortise application

Merit Metal Products Inc. 242 Valley Road Warrington, PA 18976 P 215-343-2500 F 215-343-4839 The information contained in this drawing is the sole intellectual property of Merit Metal Products. Any reproduction in part or as a whole without the written permission of Merit Metal Products is prohibited.

Comments:

Round Knuckle Lift Off Hinge with Exposed Ball Bearing - 4" x 3"

PART. NO.

152BB-4x3-LH 152BB-4x3-RH