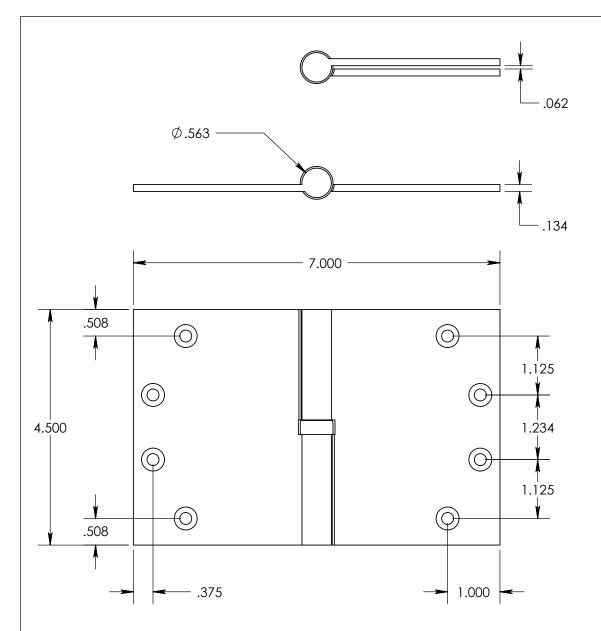

- Specify handing (left hand shown)
- Countersunk for #12 screws
- Available with all standard finials
- Swaged for mortise application

Merit Metal Products Inc. 242 Valley Road Warrington, PA 18976 P 215-343-2500 F 215-343-4839 The information contained in this drawing is the sole intellectual property of Merit Metal Products. Any reproduction in part or as a whole without the written permission of Merit Metal Products is prohibited.

Comments:

Round Knuckle Lift-Off Hinge with Eposed Ball Bearing - 4-1/2" x 7"

bearing -

PART. NO.

152BB-4.5X7-LH 152BB-4.5X7-RH