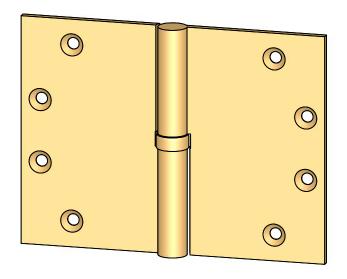

Comments:

Round Knuckle Lift Off Hinge with Exposed Ball Bearing - 4-1/2" x 6"

PART. NO.

152BB-4.5x6-LH 152BB-4.5x6-RH