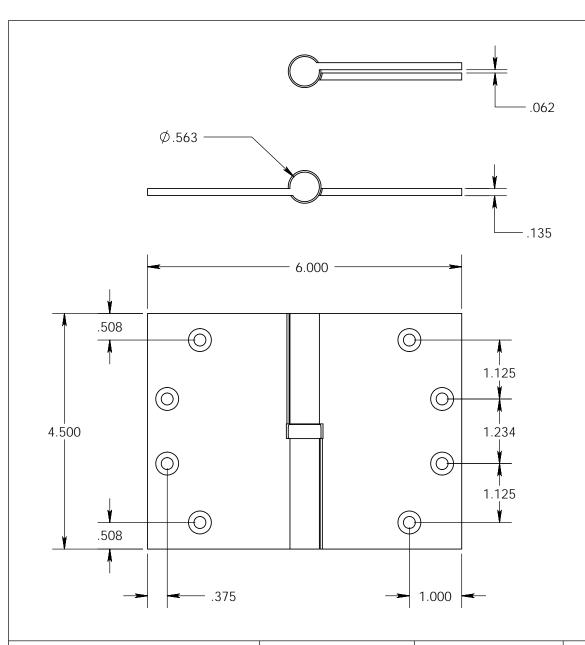

- Specify handing (left hand shown)
- Countersunk for #12 screws
- Available with all standard finials
- Swaged for mortise application

Merit Metal Products Inc. 242 Valley Road Warrington, PA 18976 P 215-343-2500 F 215-343-4839 The information contained in this drawing is the sole intellectual property of Merit Metal Products. Any reproduction in part or as a whole without the written permission of Merit Metal Products is prohibited.

Comments:

Round Knuckle Lift Off Hinge with Exposed Ball Bearing - 4-1/2" x 6"

PART. NO.

152BB-4.5x6-LH 152BB-4.5x6-RH