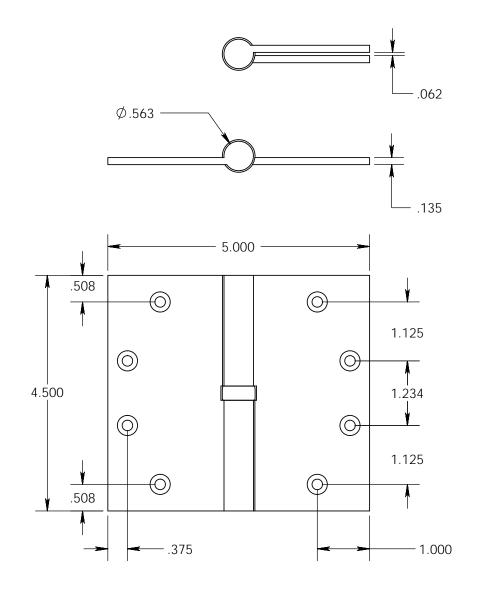

- Specify handing (left hand shown)
- Countersunk for #10 screws
- Available with all standard finials
- Swaged for mortise application

Merit Metal Products Inc. 242 Valley Road Warrington, PA 18976 P 215-343-2500 F 215-343-4839 The information contained in this drawing is the sole intellectual property of Merit Metal Products. Any reproduction in part or as a whole without the written permission of Merit Metal Products is prohibited.

Unless Otherwise Specified:

Dimensions are in inches

All dimensions are from edge, theoretical sharp corner, or hole center.

|        | NAME | DATE   |
|--------|------|--------|
| Drawn: | AJC  | 8/2/17 |
|        |      |        |

Comments:

Round Knuckle Lift Off Hinge with Exposed Ball Bearing - 4-1/2" x 5"

PART. NO.

152BB-4.5x5-LH 152BB-4.5x5-RH