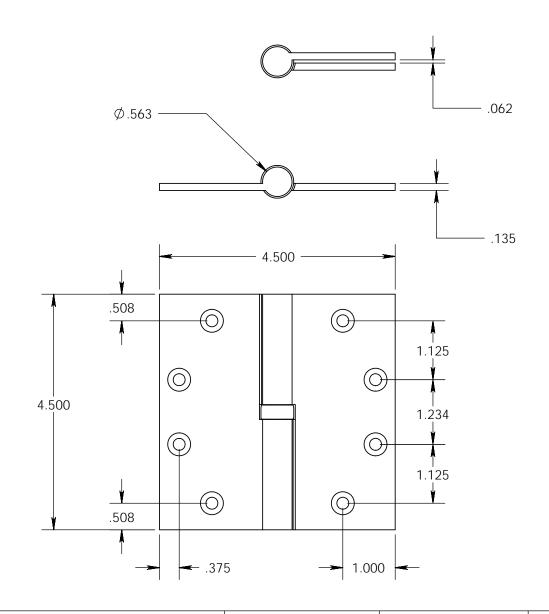

- Specify handing (left hand shown)
- Countersunk for #12 screws
- Available with all standard finials
- Swaged for mortise application

Merit Metal Products Inc. 242 Valley Road Warrington, PA 18976 P 215-343-2500 F 215-343-4839 The information contained in this drawing is the sole intellectual property of Merit Metal Products. Any reproduction in part or as a whole without the written permission of Merit Metal Products is prohibited.

Unless Otherwise Specified:

Dimensions are in inches

All dimensions are from edge, theoretical sharp corner, or hole center.

|        | NAME | DATE   |
|--------|------|--------|
| Drawn: | AJC  | 8/2/17 |
|        |      |        |

Comments:

TITLE:

Round Knuckle Lift Off Hinge with Exposed Ball Bearing - 4-1/2" x 4-1/2"

PART. NO.

152BB-4.5x4.5-LH 152BB-4.5x4.5-RH