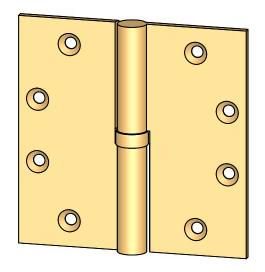

- Specify handing (left hand shown)
- Countersunk for #12 screws
- Available with all standard finials
- Swaged for mortise application

Merit Metal Products Inc. 242 Valley Road Warrington, PA 18976 P 215-343-2500 F 215-343-4839 The information contained in this drawing is the sole intellectual property of Merit Metal Products. Any reproduction in part or as a whole without the written permission of Merit Metal Products is prohibited.

Comments:

TITLE:

Round Knuckle Lift Off Hinge with Exposed Ball Bearing - 4-1/2" x 4-1/2"

PART. NO.

152BB-4.5x4.5-LH 152BB-4.5x4.5-RH