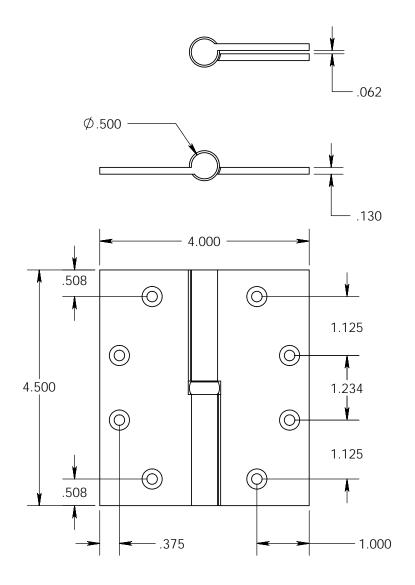

- Specify handing (left hand shown)
- Countersunk for #10 screws
- Available with all standard finials
- Swaged for mortise application

Merit Metal Products Inc. 242 Valley Road Warrington, PA 18976 P 215-343-2500 F 215-343-4839 The information contained in this drawing is the sole intellectual property of Merit Metal Products. Any reproduction in part or as a whole without the written permission of Merit Metal Products is prohibited.

Unless Otherwise Specified:

Dimensions are in inches

All dimensions are from edge, theoretical sharp corner, or hole center.

|        | NAME | DATE   |
|--------|------|--------|
| Drawn: | AJC  | 8/2/17 |
|        |      |        |

Comments:

Round Knuckle Lift Off Hinge with Exposed Ball Bearing - 4.5" x 4"

PART. NO.

152BB-4.5x4-LH 152BB-4.5x4-RH