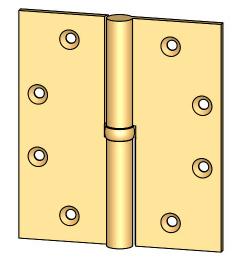

- Specify handing (left hand shown)
- Countersunk for #10 screws
- Available with all standard finials
- Swaged for mortise application

Merit Metal Products Inc. 242 Valley Road Warrington, PA 18976 P 215-343-2500 F 215-343-4839 The information contained in this drawing is the sole intellectual property of Merit Metal Products. Any reproduction in part or as a whole without the written permission of Merit Metal Products is prohibited.

Comments:

Round Knuckle Lift Off Hinge with Exposed Ball Bearing - 4.5" x 4"

PART. NO.

152BB-4.5x4-LH 152BB-4.5x4-RH