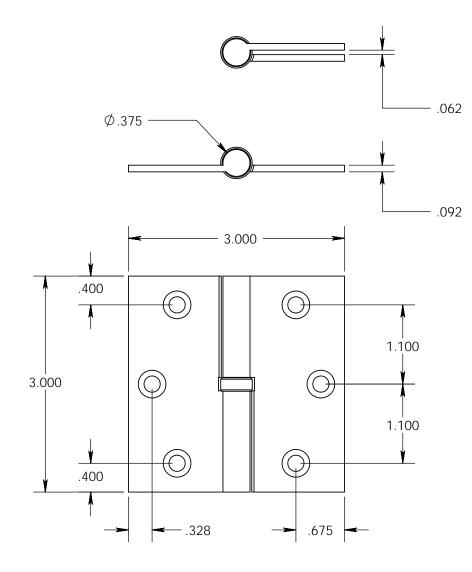

- Specify handing (left hand shown)
- Countersunk for #10 screws
- Available with all standard finials
- Swaged for mortise application

Merit Metal Products Inc. 242 Valley Road Warrington, PA 18976 P 215-343-2500 F 215-343-4839 The information contained in this drawing is the sole intellectual property of Merit Metal Products. Any reproduction in part or as a whole without the written permission of Merit Metal Products is prohibited.

Unless Otherwise Specified:

Dimensions are in inches

All dimensions are from edge, theoretical sharp corner, or hole center.

|        | NAME | DATE   |
|--------|------|--------|
| Drawn: | AJC  | 8/2/17 |
|        |      |        |

Comments:

Round Knuckle Lift Off Hinge with Exposed Bearing - 3" x 3"

PART. NO.

152BB-3x3-LH 152BB-3x3-RH