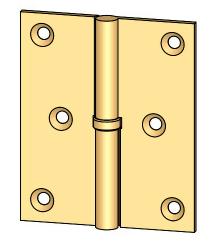

Comments:

Cabinet Size Round Knuckle Lift Off Hinge with Exposed Bearing - 3" x 2-1/2"

PART. NO.

152BB-3x2.5-LH 152BB-3x2.5-RH