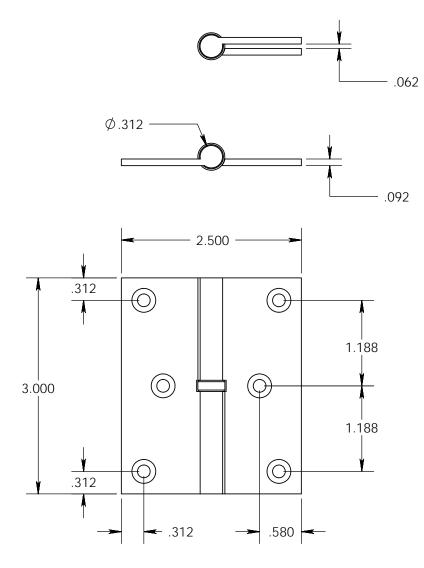

- Specify handing (left hand shown)
- Countersunk for #8 screws
- Available with all standard finials
- Swaged for mortise application

Merit Metal Products Inc. 242 Valley Road Warrington, PA 18976 P 215-343-2500 F 215-343-4839 The information contained in this drawing is the sole intellectual property of Merit Metal Products. Any reproduction in part or as a whole without the written permission of Merit Metal Products is prohibited.

Unless Otherwise Specified:

Dimensions are in inches

All dimensions are from edge, theoretical sharp corner, or hole center.

|        | NAME | DATE   |
|--------|------|--------|
| Drawn: | AJC  | 8/2/17 |
|        |      |        |

Comments:

Cabinet Size Round Knuckle Lift Off Hinge with Exposed Bearing - 3" x 2-1/2"

PART. NO.

152BB-3x2.5-LH 152BB-3x2.5-RH