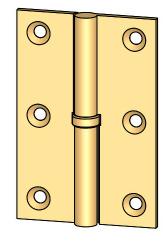

- Specify handing (left hand shown)
- Countersunk for #8 screws
- Available with all standard finials
- Swaged for mortise application

Merit Metal Products Inc. 242 Valley Road Warrington, PA 18976 P 215-343-2500 F 215-343-4839

Comments:

**Cabinet Size Round Knuckle** Lift Off Hinge with Exposed Bearing - 3" x 2"

PART. NO.

152BB-3x2-LH 152BB-3x2-RH