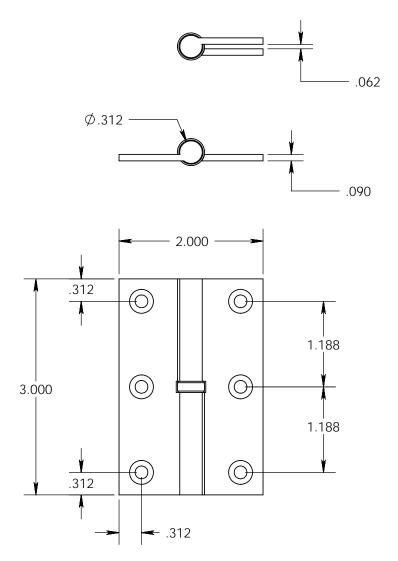

- Specify handing (left hand shown)
- Countersunk for #8 screws
- Available with all standard finials
- Swaged for mortise application

Merit Metal Products Inc. 242 Valley Road Warrington, PA 18976 P 215-343-2500 F 215-343-4839

Unless Otherwise Specified:

Dimensions are in inches

All dimensions are from edge, theoretical sharp corner, or hole center.

|        | NAME | DATE   |
|--------|------|--------|
| Drawn: | AJC  | 8/2/17 |
|        |      |        |

Comments:

**Cabinet Size Round Knuckle** Lift Off Hinge with Exposed Bearing - 3" x 2"

PART. NO.

152BB-3x2-LH 152BB-3x2-RH