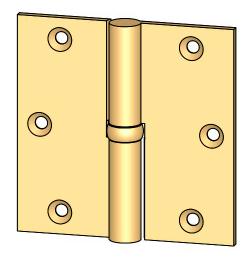

- Specify handing (left hand shown)
- Countersunk for #10 screws
- Available with all standard finials
- Swaged for mortise application

|                                         | The information contained                                                                                            | Unless Otherwise Specified:                                                    |           | NAME | DATE   | TITLE: | Round Knuckle Lift Off    |
|-----------------------------------------|----------------------------------------------------------------------------------------------------------------------|--------------------------------------------------------------------------------|-----------|------|--------|--------|---------------------------|
|                                         | in this drawing is the sole<br>intellectual property of<br>Merit Metal Products. Any<br>reproduction in part or as a | Dimensions are in inches<br>All dimensions are from<br>edge, theoretical sharp | Drawn:    | AJC  | 8/2/17 |        | Hinge with Exposed Ball   |
|                                         |                                                                                                                      |                                                                                | Comments: |      |        |        | Bearing - 3-1/2" x 3-1/2" |
| <b>L L</b> EST. 1876                    |                                                                                                                      |                                                                                |           |      |        | PART.  |                           |
| Merit Metal Products Inc.               | permission of Merit Metal<br>Products is prohibited.                                                                 | corner, or hole center.                                                        |           |      |        | PARL   |                           |
| 242 Valley Road<br>Warrington, PA 18976 | Floudets is prohibited.                                                                                              |                                                                                |           |      |        |        | 152BB-3.5x3.5-LH          |
| P 215-343-2500 F 215-343-4839           |                                                                                                                      |                                                                                |           |      |        |        | 152BB-3.5x3.5-RH          |