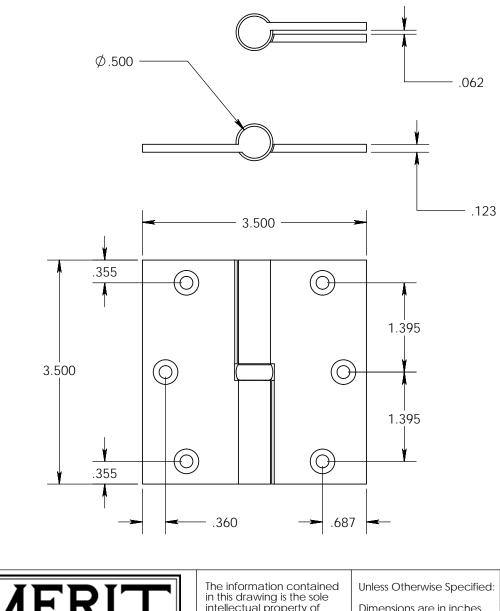

- Specify handing (left hand shown)
- Countersunk for #10 screws
- Available with all standard finials
- Swaged for mortise application

|                                         | The information contained                                                                                            | Unless Otherwise Specified:                                                    |           | NAME | DATE   | TITLE: | Round Knuckle Lift Off    |
|-----------------------------------------|----------------------------------------------------------------------------------------------------------------------|--------------------------------------------------------------------------------|-----------|------|--------|--------|---------------------------|
|                                         | in this drawing is the sole<br>intellectual property of<br>Merit Metal Products. Any<br>reproduction in part or as a | Dimensions are in inches<br>All dimensions are from<br>edge, theoretical sharp | Drawn:    | AJC  | 8/2/17 |        | Hinge with Exposed Ball   |
|                                         |                                                                                                                      |                                                                                | Comments: |      |        |        | Bearing - 3-1/2" x 3-1/2" |
| <b>L L</b> EST. 1876                    |                                                                                                                      |                                                                                |           |      |        | PART.  |                           |
| Merit Metal Products Inc.               | permission of Merit Metal<br>Products is prohibited.                                                                 | corner, or hole center.                                                        |           |      |        | PARL   |                           |
| 242 Valley Road<br>Warrington, PA 18976 | Floudets is prohibited.                                                                                              |                                                                                |           |      |        |        | 152BB-3.5x3.5-LH          |
| P 215-343-2500 F 215-343-4839           |                                                                                                                      |                                                                                |           |      |        |        | 152BB-3.5x3.5-RH          |