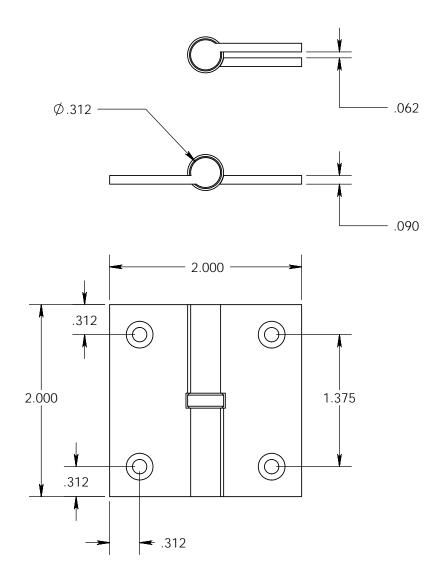

- Specify handing (left hand shown)
- Countersunk for #6 screws
- Available with all standard finials
- Swaged for mortise application

Merit Metal Products Inc. 242 Valley Road Warrington, PA 18976 P 215-343-2500 F 215-343-4839 The information contained in this drawing is the sole intellectual property of Merit Metal Products. Any reproduction in part or as a whole without the written permission of Merit Metal Products is prohibited.

Comments:

Cabinet Size Round Knuckle Lift Off Hinge with Exposed Bearing - 2" x 2"

PART. NO.

152BB-2x2-LH 152BB-2x2-RH