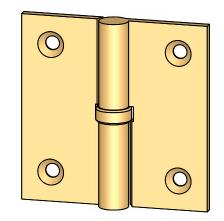

Comments:

Cabinet Size Round Knuckle Lift Off Hinge with Exposed Bearing - 2" x 2"

PART. NO.

152BB-2x2-LH 152BB-2x2-RH