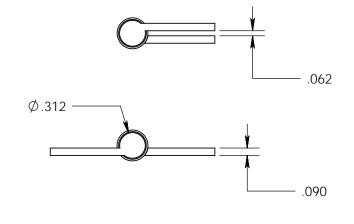

- Specify handing (left hand shown)
- Countersunk for #6 screws
- Available with all standard finials
- Swaged for mortise application

Merit Metal Products Inc. 242 Valley Road Warrington, PA 18976 P 215-343-2500 F 215-343-4839 The information contained in this drawing is the sole intellectual property of Merit Metal Products. Any reproduction in part or as a whole without the written permission of Merit Metal Products is prohibited.