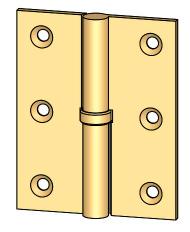

- Specify handing (left hand shown)
- Countersunk for #6 screws
- Available with all standard finials
- Swaged for mortise application

Merit Metal Products Inc. 242 Valley Road Warrington, PA 18976 P 215-343-2500 F 215-343-4839 The information contained in this drawing is the sole intellectual property of Merit Metal Products. Any reproduction in part or as a whole without the written permission of Merit Metal Products is prohibited.

Comments:

Cabinet Size Round Knuckle Lift Off Hinge with Exposed Bearing - 2-1/2" x 2"

PART. NO.

152BB-2.5x2-LH 152BB-2.5x2-RH