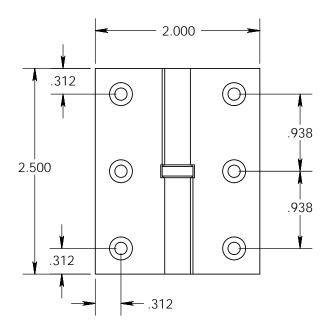

- Specify handing (left hand shown)
- Countersunk for #6 screws
- Available with all standard finials
- Swaged for mortise application

Merit Metal Products Inc. 242 Valley Road Warrington, PA 18976 P 215-343-2500 F 215-343-4839 The information contained in this drawing is the sole intellectual property of Merit Metal Products. Any reproduction in part or as a whole without the written permission of Merit Metal Products is prohibited.

Unless Otherwise Specified:

Dimensions are in inches

All dimensions are from edge, theoretical sharp corner, or hole center.

|        | NAME | DATE   |
|--------|------|--------|
| Drawn: | AJC  | 8/2/17 |
|        |      |        |

Comments:

Cabinet Size Round Knuckle Lift Off Hinge with Exposed Bearing - 2-1/2" x 2"

PART. NO.

152BB-2.5x2-LH 152BB-2.5x2-RH