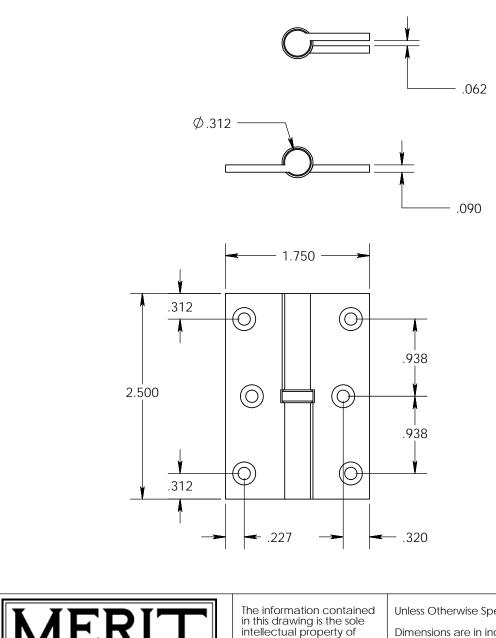

- Specify handing (left hand shown)
- Countersunk for #6 screws
- Available with all standard finials
- Swaged for mortise application

|                                                                                                       | The information contained                                                                                                                         | Unless Otherwise Specified:                                                                                   |           | NAME | DATE   | TITLE: Cabinet Size Round Knuckle      |
|-------------------------------------------------------------------------------------------------------|---------------------------------------------------------------------------------------------------------------------------------------------------|---------------------------------------------------------------------------------------------------------------|-----------|------|--------|----------------------------------------|
|                                                                                                       | in this drawing is the sole<br>intellectual property of<br>Merit Metal Products. Any<br>reproduction in part or as a<br>whole without the written | All dimensions are in inches<br>All dimensions are from<br>edge, theoretical sharp<br>corner, or hole center. | Drawn:    | AJC  | 8/2/17 | Lift Off Hinge with Exposed            |
|                                                                                                       |                                                                                                                                                   |                                                                                                               | Comments: |      |        | Bearing - 2-1/2" x 1-3/4"              |
| <b>L L</b> EST. 1876                                                                                  |                                                                                                                                                   |                                                                                                               |           |      |        | PART. NO.                              |
| Merit Metal Products Inc.<br>242 Valley Road<br>Warrington, PA 18976<br>P 215-343-2500 F 215-343-4839 | permission of Merit Metal<br>Products is prohibited.                                                                                              |                                                                                                               |           |      |        | 152BB-2.5x1.75-LH<br>152BB-2.5x1.75-RH |