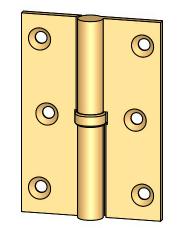

- Specify handing (left hand shown)
- Countersunk for #6 screws
- Available with all standard finials
- Swaged for mortise application

|                                                                                                       | The information contained                                                                                                                         | Unless Otherwise Specified:                                                                                   |           | NAME | DATE   | TITLE: Cabinet Size Round Knuckle      |
|-------------------------------------------------------------------------------------------------------|---------------------------------------------------------------------------------------------------------------------------------------------------|---------------------------------------------------------------------------------------------------------------|-----------|------|--------|----------------------------------------|
|                                                                                                       | in this drawing is the sole<br>intellectual property of<br>Merit Metal Products. Any<br>reproduction in part or as a<br>whole without the written | All dimensions are in inches<br>All dimensions are from<br>edge, theoretical sharp<br>corner, or hole center. | Drawn:    | AJC  | 8/2/17 | Lift Off Hinge with Exposed            |
|                                                                                                       |                                                                                                                                                   |                                                                                                               | Comments: |      |        | Bearing - 2-1/2" x 1-3/4"              |
| <b>L L</b> EST. 1876                                                                                  |                                                                                                                                                   |                                                                                                               |           |      |        | PART. NO.                              |
| Merit Metal Products Inc.<br>242 Valley Road<br>Warrington, PA 18976<br>P 215-343-2500 F 215-343-4839 | permission of Merit Metal<br>Products is prohibited.                                                                                              |                                                                                                               |           |      |        | 152BB-2.5x1.75-LH<br>152BB-2.5x1.75-RH |