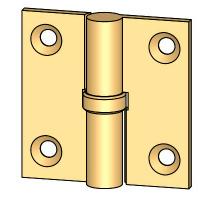

Comments:

Cabinet Size Round Knuckle Lift Off Hinge with Exposed Bearing - 1-1/2" x 1-1/2"

PART. NO.

152BB-1.5x1.5-LH 152BB-1.5x1.5-RH