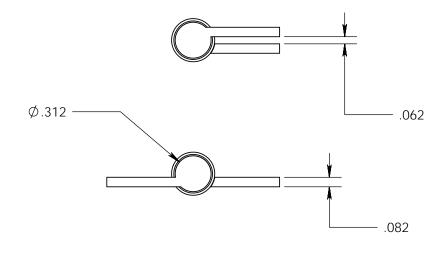

- Specify handing (left hand shown)
- Countersunk for #6 screws
- Available with all standard finials
- Swaged for mortise application

Merit Metal Products Inc. 242 Valley Road Warrington, PA 18976 P 215-343-2500 F 215-343-4839 The information contained in this drawing is the sole intellectual property of Merit Metal Products. Any reproduction in part or as a whole without the written permission of Merit Metal Products is prohibited.