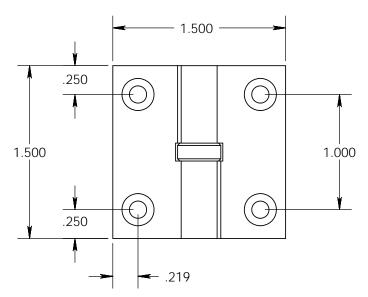

Unless Otherwise Specified:

Dimensions are in inches

All dimensions are from edge, theoretical sharp corner, or hole center.

|        | NAME | DATE    |
|--------|------|---------|
| Drawn: | SKP  | 1/20/15 |
|        |      |         |

Comments:

Cabinet Size Round Knuckle Lift Off Hinge with Exposed Bearing - 1-1/2" x 1-1/2"

PART. NO.

152BB-1.5x1.5-LH 152BB-1.5x1.5-RH