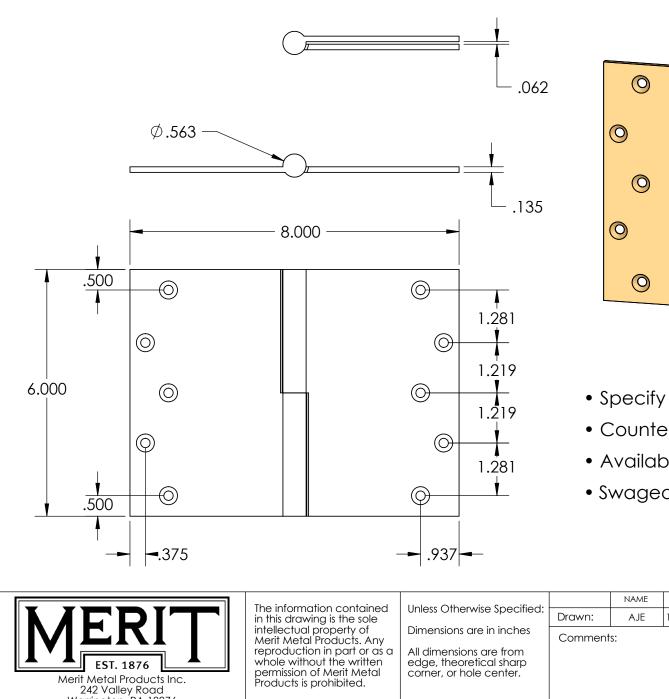

- Specify handing (left hand shown)
- Countersunk for #12 screws
- Available with all standard finials
- Swaged for mortise application

| LICDIT                                                                                                | The information contained<br>in this drawing is the sole<br>intellectual property of<br>Merit Metal Products. Any<br>reproduction in part or as a<br>whole without the written<br>permission of Merit Metal<br>Products is prohibited. | Unless Otherwise Specified:<br>Dimensions are in inches<br>All dimensions are from<br>edge, theoretical sharp<br>corner, or hole center. | Drawn:  | NAME<br>AJE | DATE 10/25/2019       | TITLE: | Round Knuckle Lift-Off |
|-------------------------------------------------------------------------------------------------------|----------------------------------------------------------------------------------------------------------------------------------------------------------------------------------------------------------------------------------------|------------------------------------------------------------------------------------------------------------------------------------------|---------|-------------|-----------------------|--------|------------------------|
| Merit Metal Products Inc.<br>242 Valley Road<br>Warrington, PA 18976<br>P 215-343-2500 F 215-343-4839 |                                                                                                                                                                                                                                        |                                                                                                                                          | Comment | s:          | Hii<br>Part. no.<br>1 |        | Hinge - 6" x 8"        |