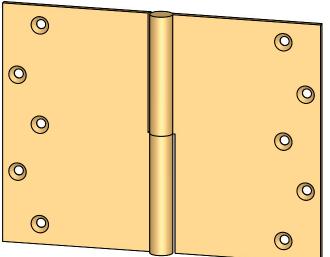

- Specify handing (left hand shown)
- Countersunk for #12 screws
- Available with all standard finials
- Swaged for mortise application

| LICDIT                                                                                                | The information contained<br>in this drawing is the sole<br>intellectual property of<br>Merit Metal Products. Any<br>reproduction in part or as a<br>whole without the written<br>permission of Merit Metal<br>Products is prohibited. | Unless Otherwise Specified:<br>Dimensions are in inches<br>All dimensions are from<br>edge, theoretical sharp<br>corner, or hole center. | Drawn:  | NAME<br>AJE | DATE 10/25/2019       | TITLE: | Round Knuckle Lift-Off |
|-------------------------------------------------------------------------------------------------------|----------------------------------------------------------------------------------------------------------------------------------------------------------------------------------------------------------------------------------------|------------------------------------------------------------------------------------------------------------------------------------------|---------|-------------|-----------------------|--------|------------------------|
| Merit Metal Products Inc.<br>242 Valley Road<br>Warrington, PA 18976<br>P 215-343-2500 F 215-343-4839 |                                                                                                                                                                                                                                        |                                                                                                                                          | Comment | s:          | Hii<br>Part. no.<br>1 |        | Hinge - 6" x 8"        |