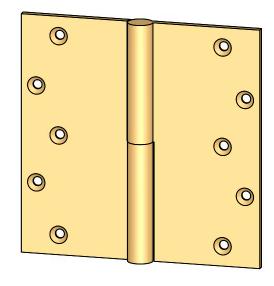

- Specify handing (left hand shown)
- Countersunk for #12 screws
- Available with all standard finials
- Swaged for mortise application

Merit Metal Products Inc. 242 Valley Road Warrington, PA 18976 P 215-343-2500 F 215-343-4839 The information contained in this drawing is the sole intellectual property of Merit Metal Products. Any reproduction in part or as a whole without the written permission of Merit Metal Products is prohibited.

Unless Otherwise Specified:

Dimensions are in inches

All dimensions are from edge, theoretical sharp corner, or hole center.

| Drawn: AJC 8/2/ | 17 |
|-----------------|----|

Comments:

TITLE:

Round Knuckle Lift Off Hinge - 6" x 6"

PART. NO.

152-6x6-LH 152-6x6-RH