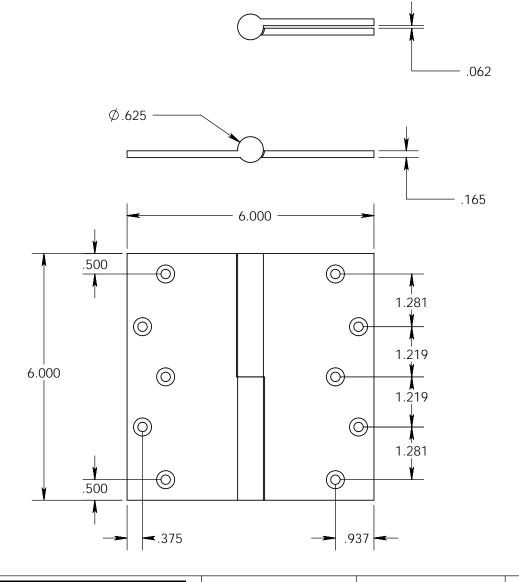

- Specify handing (left hand shown)
- Countersunk for #12 screws
- Available with all standard finials
- Swaged for mortise application

Merit Metal Products Inc. 242 Valley Road Warrington, PA 18976 P 215-343-2500 F 215-343-4839 The information contained in this drawing is the sole intellectual property of Merit Metal Products. Any reproduction in part or as a whole without the written permission of Merit Metal Products is prohibited.

Unless Otherwise Specified:

Dimensions are in inches

All dimensions are from edge, theoretical sharp corner, or hole center.

| Drawn: AJC 8/2/ | 17 |
|-----------------|----|

Comments:

TITLE:

Round Knuckle Lift Off Hinge - 6" x 6"

PART. NO.

152-6x6-LH 152-6x6-RH