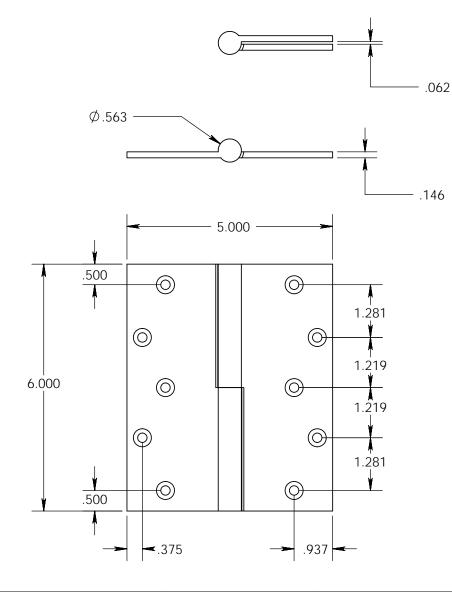

- Specify handing (left hand shown)
- Countersunk for #12 screws
- Available with all standard finials
- Swaged for mortise application

Merit Metal Products Inc. 242 Valley Road Warrington, PA 18976 P 215-343-2500 F 215-343-4839 The information contained in this drawing is the sole intellectual property of Merit Metal Products. Any reproduction in part or as a whole without the written permission of Merit Metal Products is prohibited.

Comments:

TITLE:

Round Knuckle Lift Off Hinge - 6" x 5"

PART. NO.

152-6x5-LH 152-6x5-RH