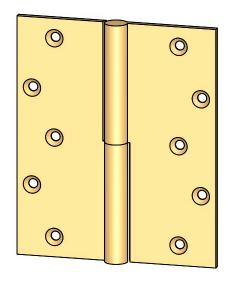

Comments:

TITLE:

Round Knuckle Lift Off Hinge - 6" x 5"

PART. NO.

152-6x5-LH 152-6x5-RH