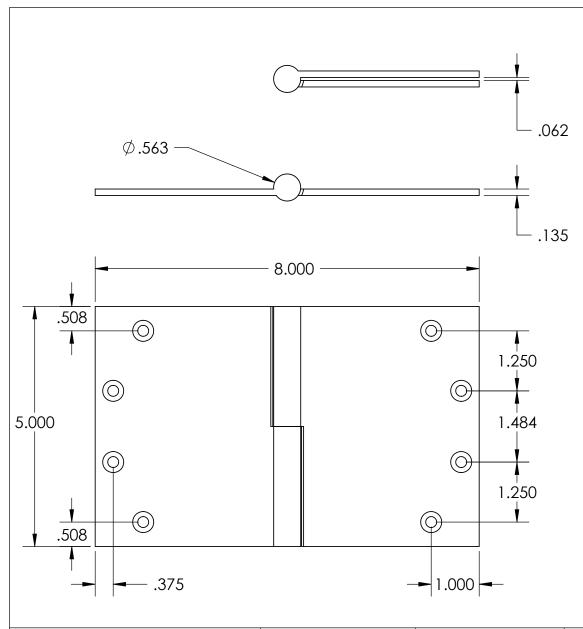

- Specify handing (left hand shown)
- Countersunk for #12 screws
- Available with all standard finials
- Swaged for mortise application

Merit Metal Products Inc. 242 Valley Road Warrington, PA 18976 P 215-343-2500 F 215-343-4839 The information contained in this drawing is the sole intellectual property of Merit Metal Products. Any reproduction in part or as a whole without the witten permission of Merit Metal Products is prohibited.

Unless Otherwise Specified:

Dimensions are in inches

All dimensions are from edge, theoretical sharp corner, or hole center.

 NAME
 DATE

 Drawn:
 AJE
 10/24/2019

Comments:

TITLE:

Round Knuckle Lift-Off Hinge - 5" x 8"

PART. NO.

152-5X8-LH 152-5X8-RH